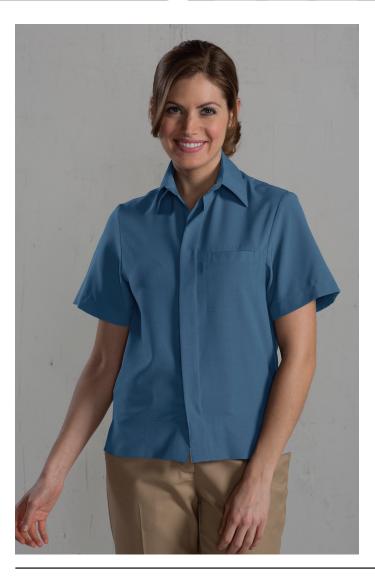

## Batiste Camp or Service Shirt Unisex #1031

Batiste Camp or Service Shirt offers all day comfort. Fabric is lightweight and perfect for hospitality, valet, spa, or restaurants. Embroiders well.

- 100% Polyester; 3.5/3.75 oz. wt.
- Short sleeve camp shirt
- Traditional collar and covered placket
- Inset left chest pocket
- Wide straight bottom hem with side vents
- Straight back yoke & two shoulder pleats
- Soil release, wrinkle resistant finish
- Unisex Size: XXS 6XL

## **Colors**

010 Black

013 Burgundy

040 Cream

079 Steel Grey

201 Flax

406 Riviera Blue

901 Platinum