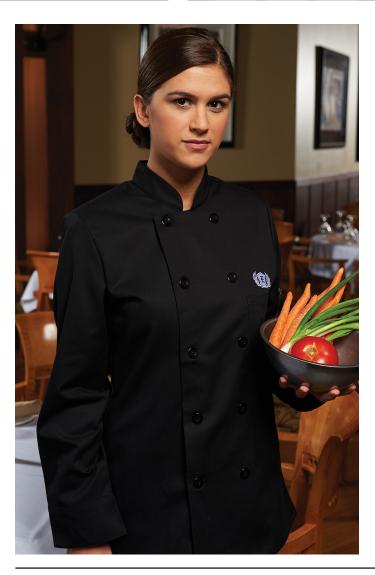

## Classic Chef Coat For Her Ladies #6301

A chef coat just for her offers style and a comfortable fit. Designed for a woman's curves, this coat is loaded with traditional features. Embroider your logo and add 3 lines of personalization.

- 65% Polyester/35% Cotton; 7.0 oz.wt.
- Tailored cut with mitered breast pocket
- 10-Button placket and long sleeves
- Sewn-in collar with extra bar tacking
- Thermometer pocket, left sleeve
- Side vent at hem
- Laundry friendly
- Ladies Size: XS 3XL