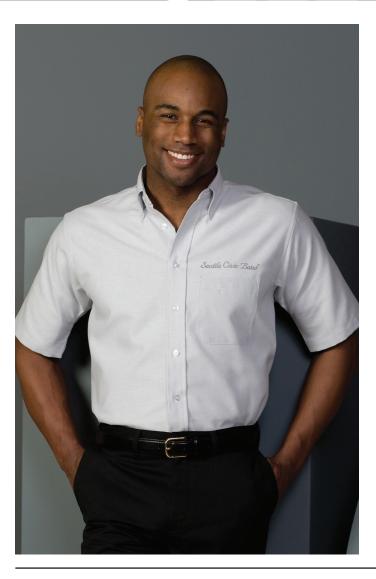

## Easy Care Oxford Men's #1027

Easy care short sleeve oxford dress shirt offers performance and style. Perfect for restaurants, hotels, customer service, front desks and even security associates. Embroiders well. Ladies companion is #5027.

- 60% Cotton/40% Polyester; 4.4 oz.wt.
- Performance oxford short sleeve dress shirt
- Button down collar and left chest pocket
- Full cut with back box pleat
- Wrinkle resistant and soil release finish
- Laundry friendly
- Men's Size: Regular, S 3XL, Talls, L 6XL