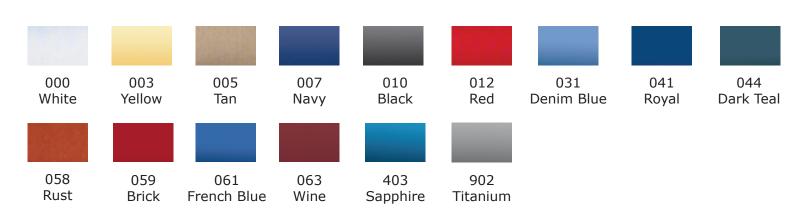

## SELL SHEET



## Long-Sleeve Easy Care Poplin Shirt Men's #1280

Easy care poplin long sleeve shirt is soft, colorful and hardworking. This performance poplin stands up to demanding wear. Perfect for restaurants, delivery services or any image apparel where performance counts. Embroiders well. Ladies companion is #5280.

- 65% Polyester/35% Cotton; 4.0/4.25 oz. wt.
- Long sleeve with button down collar
- Wood tone buttons and left chest pocket
- Fabric wicks moisture
- Soil release and wrinkle resistant
- Laundry friendly
- Men's Size: S 3XL; S/31/33, M/31/33/35, L - XL/33/35, 2XL - 3XL/35; Tall L - 6XL; L - 6XL/37, 4XL - 6XL/35



|                               | Men's Size Scale C |     |    |     |    |       |    |       |    |     |        |      |         |          |       |        |       |  |
|-------------------------------|--------------------|-----|----|-----|----|-------|----|-------|----|-----|--------|------|---------|----------|-------|--------|-------|--|
| Alpha Shirts                  |                    |     |    |     |    |       |    |       |    |     |        |      |         |          |       |        |       |  |
| Long or Short Sleeve          | ;                  | XS  |    | s   |    | М     |    | L     |    | XL  | 2XL    | 3XL  | 3XL 4XL |          | 5XL   |        | 6XL   |  |
| Neck Size                     | 13                 | 13½ | 14 | 14½ | 15 | 151/2 | 16 | 161/2 | 17 |