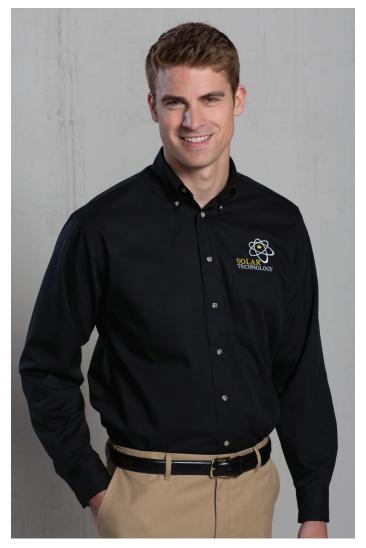

## Long-Sleeve Easy Care Poplin Shirt Men's #1280

Easy care poplin long sleeve shirt is soft, colorful and hardworking. This performance poplin stands up to demanding wear. Perfect for restaurants, delivery services or any image apparel where performance counts. Embroiders well. Ladies companion is #5280.

- 65% Polyester/35% Cotton; 4.0/4.25 oz. wt.
- Long sleeve with button down collar
- Wood tone buttons and left chest pocket
- Fabric wicks moisture
- Soil release and wrinkle resistant
- Laundry friendly
- Men's Size: S 3XL; S/31/33, M/31/33/35, L - XL/33/35, 2XL - 3XL/35; Tall L - 6XL; L - 6XL/37, 4XL - 6XL/35