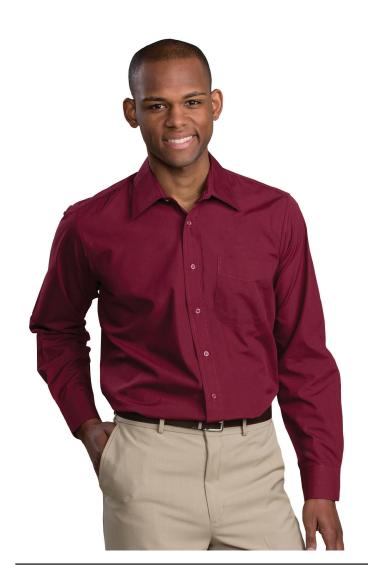

## Broadcloth Value Shirt Men's #1363

Performance broadcloth stands up to demanding wear. Perfect for restaurants, security, transit and delivery service apparel programs. Embroiders well. Ladies companion is #5363.

- 65% Polyester/35% Cotton; 3.1/3.25 oz.wt.
- Performance broadcloth dress shirt
- Point collar with permanent stays
- Long sleeve with left chest pocket
- Two button adjustable cuff
- Straight back yoke seam
- Laundry friendly
- Men's Size: S 3XL; S/31/33, M/31/33/35, L - XL/33/35, 2XL - 3XL/35; Tall L - 6XL; L - 6XL/37, 4XL - 6XL/35