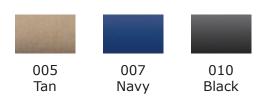

## Colors

|                  |    | Mer | n's Si | ize S | cale | F  |    |    |    |    |    |    |    |    |
|------------------|----|-----|--------|-------|------|----|----|----|----|----|----|----|----|----|
| Pants and Shorts |    |     |        |       |      |    |    |    |    |    |    |    |    |    |
|                  |    |     |        |       |      |    |    |    |    |    |    |    |    |    |
| Regular          | 28 | 30  | 32     | 34    | 36   | 38 | 40 | 42 | 44 | 46 | 48 | 50 | 52 | 54 |