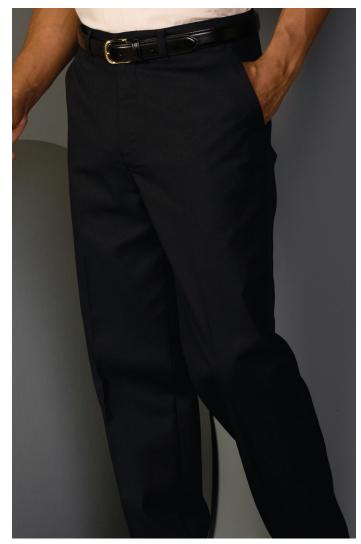

## Blended Chino Pants Men's #2570

Flat front casual pant is loaded with performance features including soil release and moisture wicking. Indicate your inseam and the pant will be hemmed "free" prior to shipping. Ladies companion is 8579.

- 65% Polyester/35% Cotton; 7.5/8.0 oz.wt.
- Casual chino blend pant
- Flat front, button closure and brass zipper
- Two front and back pockets
- Tall sizes available
- Moisture wicking fabric
- Soil and wrinkle resistant
- Laundry friendly
- Men's Size: 28 54
- 29", 31", 35", 37" waist size not available