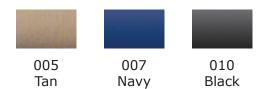

## **Colors**

| Men's Size Scale F                                                                                                                   |    |    |    |    |    |    |    |    |    |    |    |    |    |    |
|--------------------------------------------------------------------------------------------------------------------------------------|----|----|----|----|----|----|----|----|----|----|----|----|----|----|
| Pants and Shorts                                                                                                                     |    |    |    |    |    |    |    |    |    |    |    |    |    |    |
|                                                                                                                                      |    |    |    |    |    |    |    |    |    |    |    |    |    |    |
| Regular                                                                                                                              | 28 | 30 | 32 | 34 | 36 | 38 | 40 | 42 | 44 | 46 | 48 | 50 | 52 | 54 |
| Tall                                                                                                                                 |    | 30 | 32 | 34 | 36 | 38 | 40 | 42 | 44 | 46 |    |    |    |    |
| Regulars will finish maximum 34 hemmed. Talls will finish to maximum 36" hemmed. Hemmed bottoms can be ordered in 1" increment ONLY. |    |    |    |    |    |    |    |    |    |    |    |    |    |    |