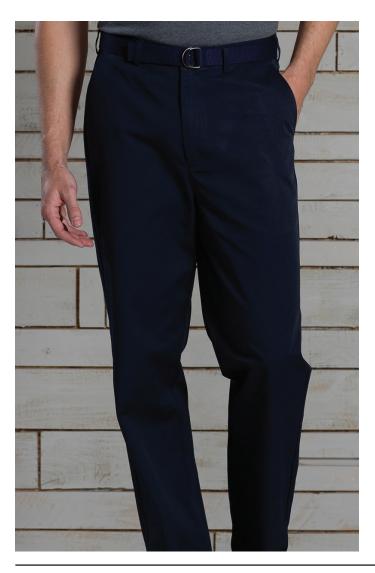

## Utility Pants Men's #2577

Flat front chino pant is a blended twill with a soft hand. Loaded with performance features including soil release and moisture wicking. Indicate your inseam and the pant will be hemmed "free" prior to shipping. Ladies companion is 8567.

- 65% Polyester/35% Cotton; 7.5/8.0 oz.wt.
- Casual chino blend pant
- Flat front, button closure and brass zipper
- Two front and back pockets
- Tall sizes available
- Moisture wicking fabric
- Soil and wrinkle resistant
- Laundry friendly
- Men's Size: 28 54
- 29", 31", 35", 37" waist size not available