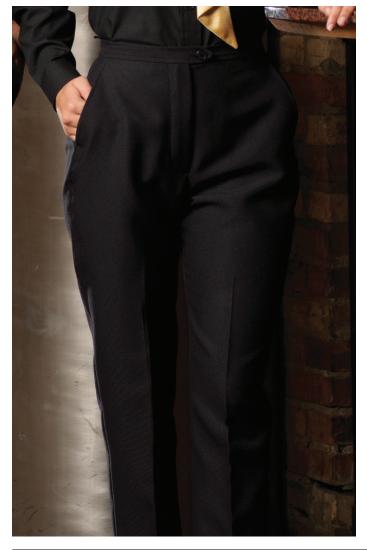

## Polyester Pants Ladies #8279

Traditional flat front pant offers style and comfort. Elastic back waistband provides a comfortable fit. Indicate your inseam and the pant will be hemmed "free" prior to shipping. Men's companion is 2290.

- 100% Polyester; 6.2 oz.wt.
- Polyester dress pant
- Flat front, button closure, nylon zipper
- Elastic back provides comfort stretch
- Two front pockets
- Tall sizes available
- Moisture wicking fabric
- Soil and wrinkle resistant
- Laundry friendly
- Ladies Size: 0 18, 18W 28W