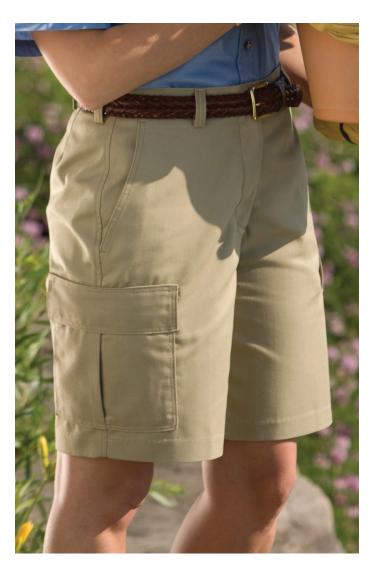

## Blended Chino Shorts

Ladies #8473

Cargo short has 9" inseam and is loaded with performance features including soil release and moisture wicking. Embroiders well. Men's companion is 2475.

- 65% Polyester/35% Cotton; 7.5/8.0 oz.wt.
- Casual chino blend short
- Flat front, button closure and brass zipper
- Two front and one back pocket
- Two cargo pockets
- 9" Misses'; 9 1/2" Women's inseam
- Moisture wicking fabric
- Soil and wrinkle resistant
- Laundry friendly
- Ladies Size: 0 18, 18W 28W