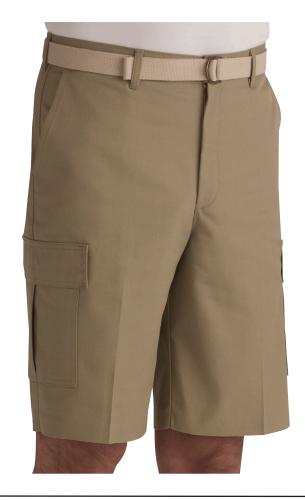

## BLENDED CHINO CARGO SHORT #2485

- 65% Polyester/35% Cotton; 7.5/8.0 oz.wt.
- Casual chino blend cargo short
- Flat front; button closure and brass zipper
- Two front and back pockets
- Two cargo pockets with stitched closure provides clean appearance
- 11" inseam
- Moisture wicking fabric
- Soil and wrinkle resistant
- Industrial launder or machine washable
- Men's Sizes: 28 54, even sizes only

005 Tan 17-1022 TCX

007 Navy 19-4010 TCX

010 Black 19-4008 TCX