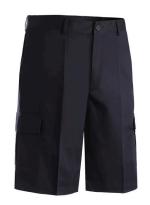

## BLENDED CHINO CARGO SHORT #2485

- 65% Polyester/35% Cotton; 7.5/8.0 oz.wt.
- Casual chino blend cargo short
- Flat front; button closure and brass zipper
- Two front and back pockets
- Two cargo pockets with stitched closure provides clean appearance
- 11" inseam
- Moisture wicking fabric
- Soil and wrinkle resistant
- Industrial launder or machine washable
- Men's Sizes: 28 54, even sizes only

005 Tan 17-1022 TCX

007 Navy 19-4010 TCX

010 Black 19-4008 TCX