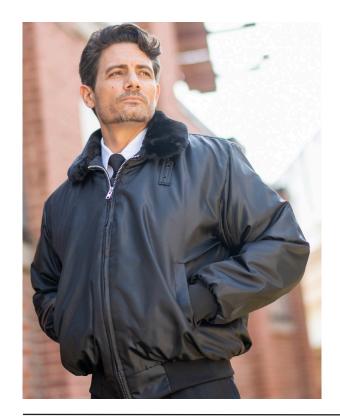

# SECURITY BOMBER JACKET #3462

- 100% Nylon shell, 3.4-3.7 oz.
- Traditional fit
- Water-resistant shell keeps you dry
- Quilted polyfill insulation
- Plush pile collar
- Heavy-duty metal zipper
- Two front pockets
- Home launder
- Unisex Sizes: XS-6XL, LT-3XLT