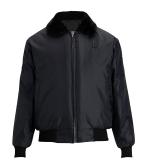

# SECURITY BOMBER JACKET #3462

- 100% Nylon shell, 3.4-3.7 oz.
- Traditional fit
- Water-resistant shell keeps you dry
- Quilted polyfill insulation
- Plush pile collar
- Heavy-duty metal zipper
- Two front pockets
- Home launder
- Unisex Sizes: XS-6XL, LT-3XLT