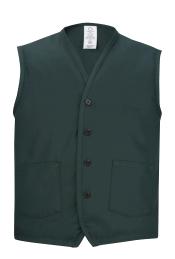

## TWILL VEST WITH WAIST POCKETS #4106

- 65% Polyester/35% Cotton Twill; 7 oz.wt.
- Apron vest; two waist pockets
- Matching button placket
- Machine washable
- Unisex sizes: XS 4XL

CHEST

Measure across front directly below armhole.

WAIST

Measure across 4th button from the top with vest buttoned. FRONT LENGTH

Measure from high point of shoulder seam to bottom hem.