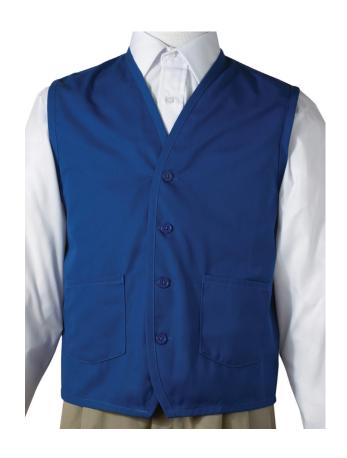

## TWILL VEST WITH WAIST POCKETS #4106

- 65% Polyester/35% Cotton Twill; 7 oz.wt.
- Apron vest; two waist pockets
- Matching button placket
- Machine washable
- Unisex sizes: XS 4XL

CHEST

Measure across front directly below armhole.

WAIST

Measure across 4th button from the top with vest buttoned. FRONT LENGTH

Measure from high point of shoulder seam to bottom hem.