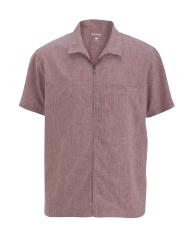

## MELANGE ULTRA-LIGHT CHAMBRAY SHIRT #4281

- 100% Polyester Ultra-Light Mélange, 4.4 oz.
- Traditional fit
- Ultra-Light fabric with a mélange pattern accent this soft and supple camp shirt
- 3M Scotchgard™ finish protects the fabric and adds soil release properties
- Moisture wicking fabric keeps you dry
- Spread collar, zip front, chest pocket with mesh pocket bag, side vents
- Back yoke and back pleats
- IL Friendly and Rental Ready
- Men's Sizes: S-4XL