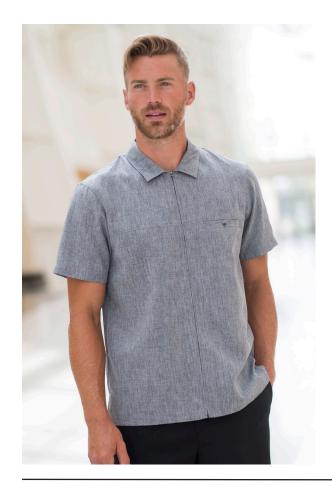

## MELANGE ULTRA-LIGHT CHAMBRAY SHIRT #4281

- 100% Polyester Ultra-Light Mélange, 4.4 oz.
- Traditional fit
- Ultra-Light fabric with a mélange pattern accent this soft and supple camp shirt
- 3M Scotchgard™ finish protects the fabric and adds soil release properties
- Moisture wicking fabric keeps you dry
- Spread collar, zip front, chest pocket with mesh pocket bag, side vents
- Back yoke and back pleats
- IL Friendly and Rental Ready
- Men's Sizes: S-4XL