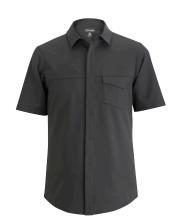

## SORRENTO POWER STRETCH TECH SHIRT #4283

- 100% Power-Stretch Polyester, 4.4 oz.
- Traditional fit
- Natural stretch fabric allows for comfortable movement
- 3M Scotchgard™ finish protects the fabric and adds soil release properties
- Asymmetrical left chest pocket, front yoke, back yoke with side pleats
- Fly front placket with buttons
- Curved hem
- Moisture wicking fabric keeps you dry
- IL Friendly
- Men's Sizes: S-4XL