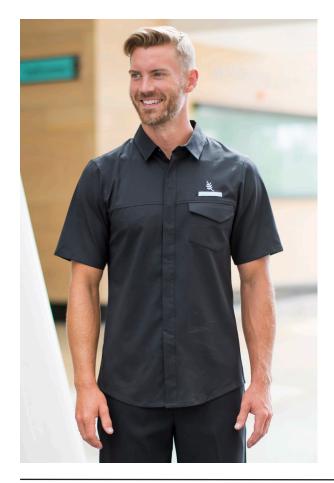

## SORRENTO POWER STRETCH TECH SHIRT #4283

- 100% Power-Stretch Polyester, 4.4 oz.
- Traditional fit
- Natural stretch fabric allows for comfortable movement
- 3M Scotchgard™ finish protects the fabric and adds soil release properties
- Asymmetrical left chest pocket, front yoke, back yoke with side pleats
- Fly front placket with buttons
- Curved hem
- Moisture wicking fabric keeps you dry
- IL Friendly
- Men's Sizes: S-4XL