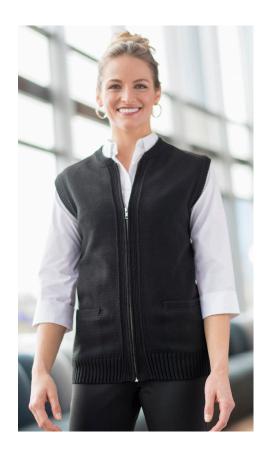

## **HEAVYWEIGHT ACRYLIC FULL-ZIP VEST #4302**

- 100% Heavyweight Acrylic
- Traditional fit
- Crew neck full zip vest with two pockets
- Tuff-Pil Plus® high performance acrylic
- Lo-pil performance and colorfast
- IL Friendly
- Unisex sizes: XS 5XL