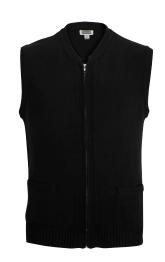

## **HEAVYWEIGHT ACRYLIC FULL-ZIP VEST #4302**

- 100% Heavyweight Acrylic
- Traditional fit
- Crew neck full zip vest with two pockets
- Tuff-Pil Plus® high performance acrylic
- Lo-pil performance and colorfast
- IL Friendly
- Unisex sizes: XS 5XL