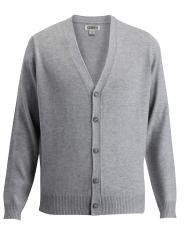

## JERSEY KNIT CARDIGAN #4351

- 100% Acrylic •
- Traditional fit •
- V-neck jersey stitch cardigan •
- Tuff-Pil Plus® high performance acrylic •
- Lo-pil performance and colorfast
- IL Friendly •
- Unisex sizes: XS 5XL •

| Sizes                       | XS     | S      | М      | L      | XL     | 2XL    | 3XL    | 4XL    | 5XL    |
|-----------------------------|--------|--------|--------|--------|--------|--------|--------|--------|--------|
| Chest                       | 18-1/2 | 19-1/2 | 21-1/2 | 23-1/2 | 25-1/2 | 27-1/2 | 29-1/2 | 31-1/2 | 33-1/2 |
| Body Length from HPS        | 26-1/4 | 26-1/2 | 27     | 28     | 29-1/2 | 30-1/2 | 31-1/4 | 32     | 32-3/4 |
| Sleeve Length (Center Back) | 32-1/2 | 33     | 33-3/4 | 34-3/4 | 35-3/4 | 36-1/4 | 37-1/8 | 38     | 38-1/2 |

CHEST

Measure across front 1" below armhole.

FRONT BODY LENGTH

Measure the front from high point of shoulder to bottom hem. SLEEVE LENGTH

Measure straight from center back to shoulder to bottom edge of sleeve.