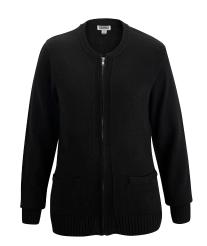

## JERSEY KNIT FULL-ZIP CARDIGAN #4381

- 100% Acrylic
- Traditional fit
- Full zip crew neck cardigan with two pockets
- Tuff-Pil® Plus high performance acrylic
- Lo-pil performance and colorfast
- Metal zipper for durability
- IL Friendly
- Unisex sizes: XS 5XL