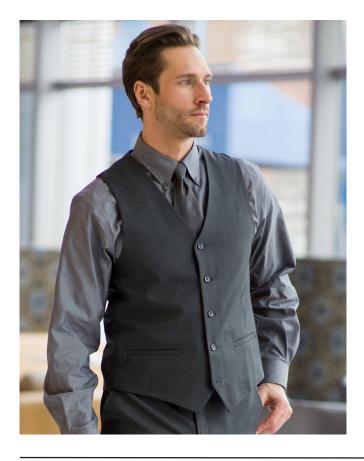

## **REDWOOD & ROSS® SYNERGY VEST** #4525

- 100% Polyester; 6.2 oz. wt.
- Traditional fit in a washable fabric •
- Synergy fabric has stretch for comfortable movement •
- High-button dress vest with two set-in pockets •
- Self fabric back •
- Fully lined
- Men's Sizes: S 4XL