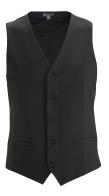

## **REDWOOD & ROSS® SYNERGY VEST** #4525

- 100% Polyester; 6.2 oz. wt.
- Traditional fit in a washable fabric •
- Synergy fabric has stretch for comfortable movement •
- High-button dress vest with two set-in pockets •
- Self fabric back •
- Fully lined
- Men's Sizes: S 4XL