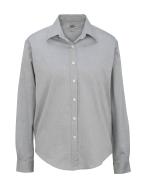

## PINPOINT OXFORD #5975

- 70% Cotton/30% Polyester; 4.5 oz.wt.
- Pinpoint long sleeve dress blouse in Cotton rich 80's 2-ply fabric
- Soft collar; no pocket and two-button adjustable cuff
- Straight back yoke and single needle tailoring
- Industrial launder or machine washable
- Sizes: XXS 3XL