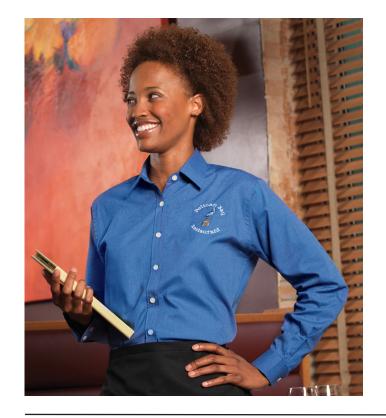

## PINPOINT OXFORD #5975

- 70% Cotton/30% Polyester; 4.5 oz.wt.
- Pinpoint long sleeve dress blouse in Cotton rich 80's 2-ply fabric
- Soft collar; no pocket and two-button adjustable cuff
- Straight back yoke and single needle tailoring
- Industrial launder or machine washable
- Sizes: XXS 3XL