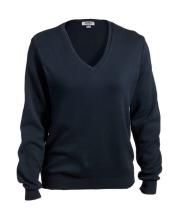

## ALL-COTTON SWEATER #7090

- 100% Cotton
- Traditional Fit
- Fine gauge knit perfect for corporate or casual wear
- Soft; smooth finish with the feel of cashmere
- Rib knit cuffs; waistband and neckband with mitered "V"
- Cold water wash
- Sizes: XS 4XL