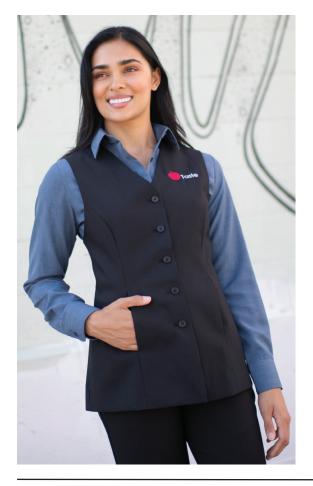

## ESSENTIAL POLYESTER TUNIC **#7270**

- 100% Polyester
- Tunic vest drapes just above hip
- Matching buttons on placket
- Self fabric back and fully lined
- 2 slit front pockets
- Industrial launder or machine washable
- Ladies' Sizes: XS 4XL