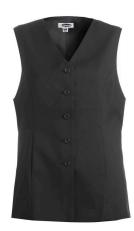

## ESSENTIAL POLYESTER TUNIC **#7270**

- 100% Polyester
- Tunic vest drapes just above hip
- Matching buttons on placket
- Self fabric back and fully lined
- 2 slit front pockets
- Industrial launder or machine washable
- Ladies' Sizes: XS 4XL