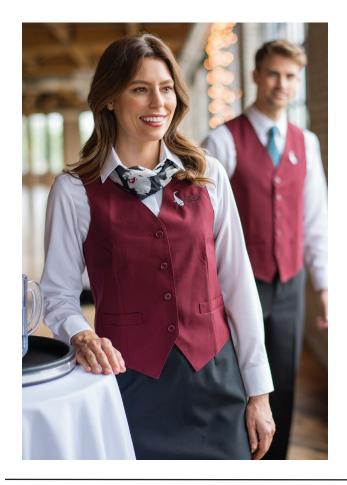

## **ESSENTIAL POLYESTER VEST** #7490

- 100% Polyester; 6.3 oz.
- V-neck vest with matching button placket
- (Red vest comes with Gold buttons)
- Two functional welt pockets
- Self fabric back
- Fully lined
- Industrial launder or machine washable
- Ladies' Sizes: XS-3XL