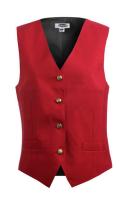

## **ESSENTIAL POLYESTER VEST** #7490

- 100% Polyester; 6.3 oz.
- V-neck vest with matching button placket
- (Red vest comes with Gold buttons)
- Two functional welt pockets
- Self fabric back
- Fully lined
- Industrial launder or machine washable
- Ladies' Sizes: XS-3XL