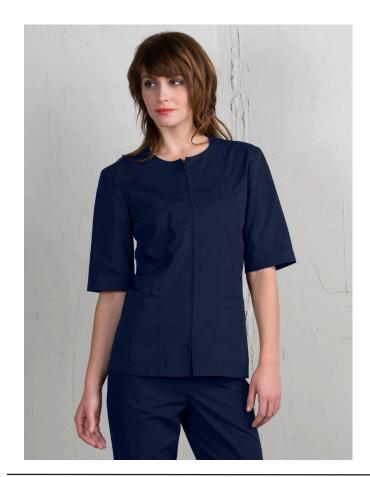

## ESSENTIAL ZIP-FRONT HOUSEKEEPING SMOCK #7887

- 65% Polyester/ 35% Cotton; 4.3 oz. wt.
- Traditional fit
- Jewel neckline; princess seams and set-in half sleeves
- Four large top entry pockets with pencil track on left side
- Key ring loop; nylon zipper and side vents at hem for movement
- Industrial launder or machine washable
- Ladies' Sizes: XXS 3XL

CHEST

Measure across front directly below armhole, outside edge to outside edge.

CENTER BACK LENGTH

Measure from center of neck opening to bottom opening.  $\ensuremath{\mathsf{SLEEVE}}$  LENGTH

Measure from sleeve cap to bottom of sleeve cuff. .