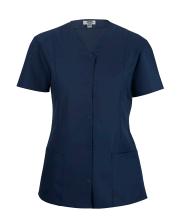

## ESSENTIAL SNAP-FRONT HOUSEKEEPING SMOCK #7889

- 65% Polyester/35% Cotton; 4.3 oz. wt.
- Traditional fit
- Notch v-neckline and princess seams
- Set-in short sleeves
- Two large patch pockets
- Side vents at hem for movement
- Industrial launder or machine washable
- Ladies' Sizes: XXS 3XL