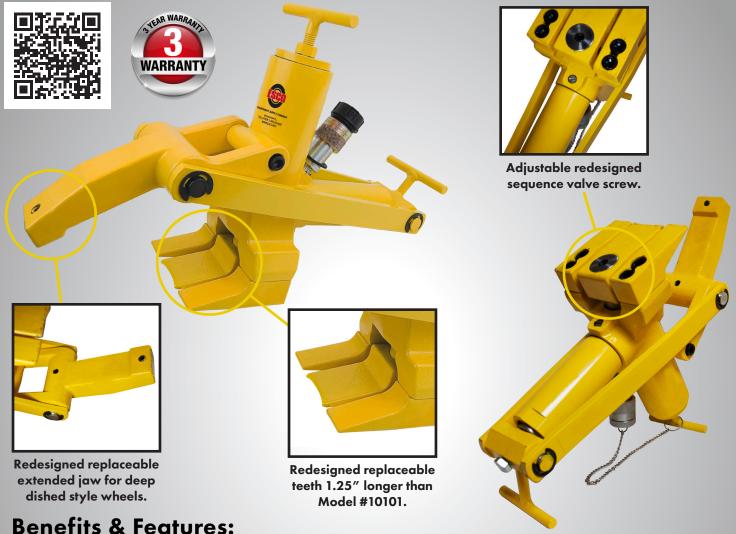

## **MAXI** Bead Breaker MODEL 10102

- benefits & reatures:
- Works on ALL 3-Piece Wheels with extended flange Replaces older 5-Piece Wheels
- Designed to work on front and back of the wheel with no attachments or accessories
- 13.8 Tons of bead breaking force will break the toughest of beads 4" 102mm Stroke
- Use with 10,000 psi hydraulic pumps
- All ESCO professional Bead Breakers come with an extended 3-Year Warranty