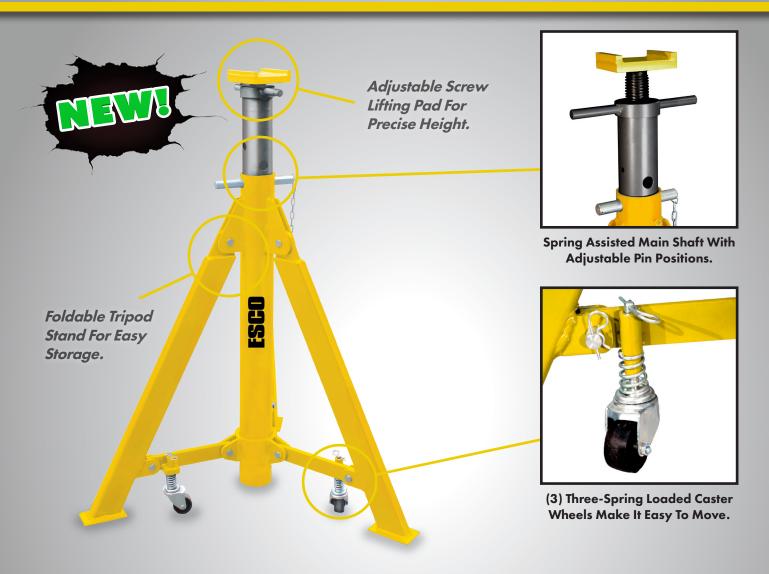

## **Benefits & Features:**

- A lifting capacity of up to 10 Tons (20,000 lbs.).
- Foldable tripod stand designed for easy storage.
- Spring assisted main shaft for safe and easy positioning.
- Adjustable pin selections for precise height.
- Adjustable screw lifting pad for added height.
- Ideal for repairs on transmissions, engines, exhaust systems and more.
- Easy to assemble with no tools needed.

## ESEG

The HD 10 Ton High-Lift Jack Stand [Model #10493] is designed to provide extra heavy-duty support on raised vehicles. The High-Lift Jack Stand has a spring assisted shaft and up to 11 total adjustable pin positions for precise height. Also included is a adjustable lifting pad to support the load. With three spring loaded caster wheels, movability is simple and easy. The folding tripod design makes for easy storage.