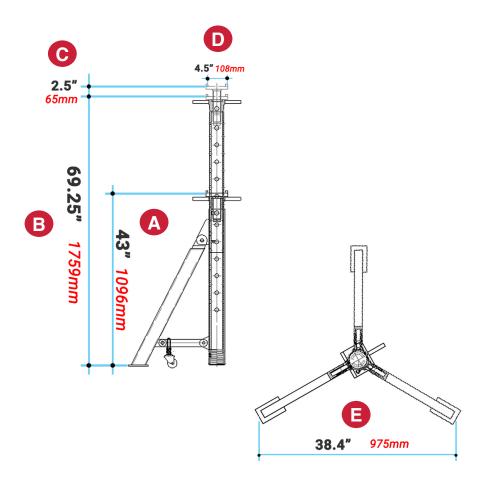

| Model<br>Style |   | 10493                  |
|----------------|---|------------------------|
| Capacity       |   | 10 Tons<br>20,000 lbs. |
| Net Weight     |   | 200 lbs.<br>90kg       |
| Min. Height:   | A | 43"<br>1096mm          |
| Max. Height:   | В | 69.25"<br>1759mm       |
| Saddle Height: | С | 2.5"<br>65mm           |
| Saddle Width:  | D | 4.5"<br>108mm          |
| Overall Width: | E | 38.4"<br>975mm         |