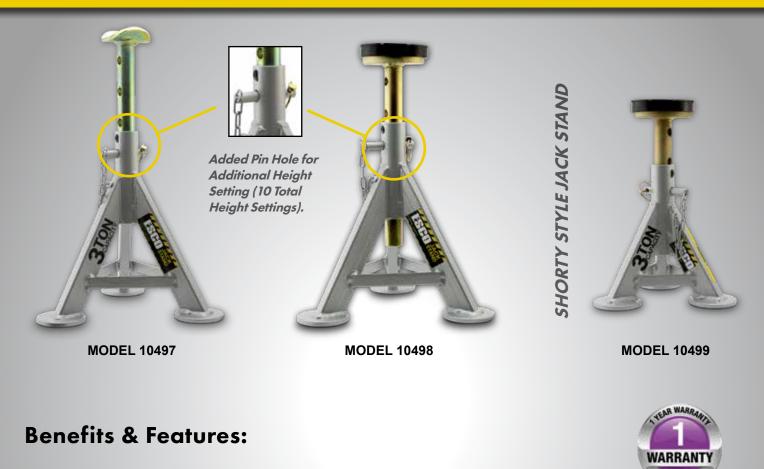

## **3 Ton Performance Jack Stands** MODEL 10497, 10498, 10499

- / Includes removable rubber flat top (Models #10498 & #10499)
- Includes conventional axle saddle (Model #10497)
- **3** Ton Capacity Per Stand
- 0.7" 18mm & 1.4" 35mm position adjustments
- **Circular base pads for maximum stability**
- Powder coated base prevents rusting
  - Best jack stand design on the market

Also Available: MODEL 10498K Includes Flat and Axle Post

| Model # | Capacity | Min. Hgt.                | Max. Hgt.                 | Weight                      |
|---------|----------|--------------------------|---------------------------|-----------------------------|
| 10498   | 3 Ton    | 13.2″ <mark>335mm</mark> | 21.5″ <mark>546</mark> mm | 11.4 lb. <mark>5.2kg</mark> |
| 10497   | 3 Ton    | 13.2″ <mark>356mm</mark> | 21.5" <mark>546</mark> mm | 11.4 lb. <mark>5.2kg</mark> |
| 10499   | 3 Ton    | 11″ 280mm                | 17" 432mm                 | 11 lb. <mark>5kg</mark>     |