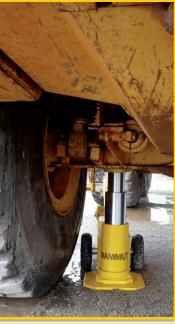

## **80 TON 3 STAGE JACK**

- Load blocking system
- Remote control for working safely
- · Various extensions to suit all operations.
- All models are hydro-pneumatically operated and equipped with a dual descent valve for greater control when bearing weight and automatic piston return; they can also be fitted with a manual emergency pump (on request).

## For excellent handling during use and transport, every Mammut jack has:

- Folding handle
- Wide pneumatic tires
- Special hooks for transport

The Mammut range of jacks offers clients a solution that is safe and easy to use, for all those operations to lift earth moving, construction, quarry and mining machinery, where maintenance requires professional skills and expertise.