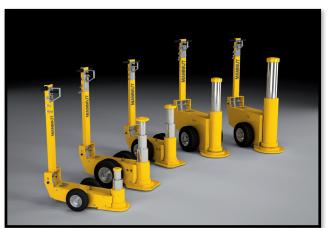

## MAMMUT

Available Only Through

**Makes Work Easier...** 

**COMPLETE LINE OF JACKS AVAILABLE!!!** 

Available in various models depending on load capacity (from 30 to 150 t) and use, each jack can be configured with a wide range of accessories to meet all demands.