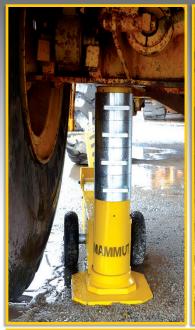

## **80 TON 3 STAGE JACK**

- Load blocking system
- Remote control for working safely
- · Various extensions to suit all operations.
- All models are hydro-pneumatically operated and equipped with a dual descent valve for greater control when bearing weight and automatic piston return; they can also be fitted with a manual emergency pump (on request).

## For excellent handling during use and transport, every Mammut jack has:

- Folding handle
- Wide pneumatic tires
- Special hooks for transport

The Mammut range of jacks offers clients a solution that is safe and easy to use, for all those operations to lift earth moving, construction, quarry and mining machinery, where maintenance requires professional skills and expertise.