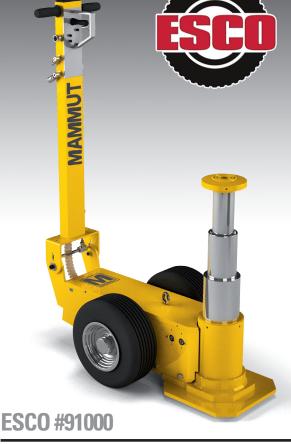

## **80 TON 3 STAGE JACK**

- Load blocking system
- Remote control for working safely
- · Various extensions to suit all operations.
- All models are hydro-pneumatically operated and equipped with a dual descent valve for greater control when bearing weight and automatic piston return; they can also be fitted with a manual emergency pump (on request).

## For excellent handling during use and transport, every Mammut jack has:

- Folding handle
- Wide pneumatic tires
- Special hooks for transport

The Mammut range of jacks offers clients a solution that is safe and easy to use, for all those operations to lift earth moving, construction, quarry and mining machinery, where maintenance requires professional skills and expertise.