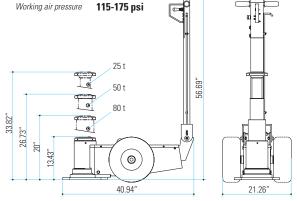

## **80 TON 3 STAGE JACK**

- Load blocking system
- Remote control for working safely
- · Various extensions to suit all operations.
- All models are hydro-pneumatically operated and equipped with a dual descent valve for greater control when bearing weight and automatic piston return; they can also be fitted with a manual emergency pump (on request).

Available in various models depending on load capacity (from 30 to 150 t) and use, each jack can be configured with a wide range of accessories to meet all demands.