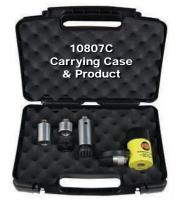

## **EZ** WHEEL BREAKER KIT

Used for Easy Removal of Wheels Seized to the Hub.

10239 Kit Includes:

10807C - Ram & Extensions

10508 - Manual Hydraulic Pump

10604 - Hydraulic Hose, 10 ft. w/ coupler