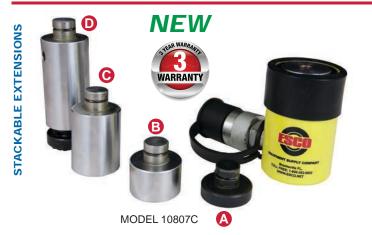

## ESCII Hydraulic STAK-ABLE Ram - 10 Ton Ram with Extensions

Model #10807C

- High Quality expandable ram for a wide range of applications.
- Eliminates one of the industry's most dangerous jobs; Pushing rusted wheels off of hubs.
- Works Great on stubborn 22.5 and 24.5 wheels.
- Does the job where many other rams fall short or are too bulky to be usable in small spaces.
- Use on OTR and Commercial Truck Tires
- Extensions can be used individually or as a single long extension.

|   | Α    | В    | С    | D        |
|---|------|------|------|----------|
| Ī | 0.4" | 1"   | 2"   | 3.4-4.9" |
|   | 10mm | 25mm | 50mm | 87-125mm |