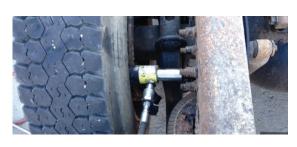

## ESCII Hydraulic STAK-ABLE Ram - 10 Ton Ram with Extensions

Model #10807C

- High Quality expandable ram for a wide range of applications.
- Eliminates one of the industry's most dangerous jobs; Pushing rusted wheels off of hubs.
- Works Great on stubborn 22.5 and 24.5 wheels.
- Does the job where many other rams fall short or are too bulky to be usable in small spaces.
- Use on OTR and Commercial Truck Tires
- Extensions can be used individually or as a single long extension.

## **EZ** WHEEL BREAKER KIT

Used for Easy Removal of Wheels Seized to the Hub.

10239 Kit Includes:

10807C - Ram & Extensions

10508 - Manual Hydraulic Pump

10604 - Hydraulic Hose, 10 ft. w/ coupler