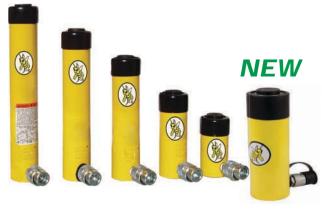

## Hydraulic Cylinders & Rams - Break Beads on Backside of Tires

- Used to break beads on the back of 5 piece Earthmover wheels
- Perfect for construction, heavy rigging and moving
- A "Must" for all earth mover tire trucks

| Model # | Tonnage | Retracted Hgt.      | Stroke              | Weight              |
|---------|---------|---------------------|---------------------|---------------------|
| 10887   | 10 Tons | 4.75" 121mm         | 2.13" <i>54mm</i>   | 6 lbs. 3 kg         |
| 10888   | 10 Tons | 6.75" 172mm         | 4" 102mm            | 7 lbs. 4 kg         |
| 10889   | 10 Tons | 9.75" <b>248mm</b>  | 6.13" <i>156mm</i>  | 10 lbs. <i>5 kg</i> |
| 10890   | 10 Tons | 11.75" <i>299mm</i> | 8" <i>203mm</i>     | 12 lbs. <i>5 kg</i> |
| 10891   | 10 Tons | 13.75" <i>350mm</i> | 10.13" <b>257mm</b> | 14 lbs. 6 kg        |
| 10894   | 25 Tons | 10.75" <i>273mm</i> | 6.25" <b>159mm</b>  | 22 lbs. 10 kg       |