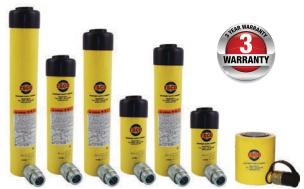

## ESCO Hydraulic Cylinders & Rams - Break Beads on Backside of Tires

Hydraulic Rams are a staple for any Tire Dealer/Technician that service Earthmover Tires. They are used to break the beads on the backside of the tire. In this case, clearance may make it difficult to use a bead breaker due to a limitation of space behind the wheel.

## Hydraulic Cylinders & Rams - Break Beads on Backside of Tires

- Used to break beads on the back of 5 piece Earthmover wheels
- Perfect for construction, heavy rigging and moving
- A "Must" for all earth mover tire trucks

| Model # | Tonnage | Retracted Hgt.      | Stroke              | Weight              |
|---------|---------|---------------------|---------------------|---------------------|
| 10301   | 10 Tons | 4.75" 121mm         | 2.13" <i>54mm</i>   | 6 lbs. 3 kg         |
| 10302   | 10 Tons | 6.75" <b>172mm</b>  | 4.13" <i>105mm</i>  | 8 lbs. 4 kg         |
| 10303   | 10 Tons | 9.75" <b>248mm</b>  | 6.13" <i>156mm</i>  | 11 lbs. <i>5 kg</i> |
| 10304   | 10 Tons | 11.75" <i>299mm</i> | 8" <i>203mm</i>     | 12 lbs. <i>5 kg</i> |
| 10305   | 10 Tons | 13.75" 350mm        | 10.13" <i>257mm</i> | 14 lbs. 6 kg        |
| 10306   | 30 Tons | 4.63" 118mm         | 2.44" 62mm          | 15 lbs. 7 kg        |