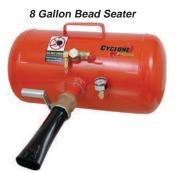

| Model # | Tank Size | Material | Weight        | Tank<br>Width x Diameter |
|---------|-----------|----------|---------------|--------------------------|
| 20390   | 5 Gallon  | Steel    | 21 lbs. 10 kg | 18" x 10" 457mm x 254mm  |
| 20391   | 8 Gallon  | Steel    | 26 lbs. 12 kg | 21" x 10" 533mm x 254mm  |
| 20392   | 14 Gallon | Aluminum | 23 lbs. 11 kg | 27" x 12" 686mm x 305mm  |