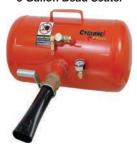

## Bead Seaters- Air Bead Seating Tanks

5 Gallon Bead Seater

All tanks are ASME rated. All units come equipped with Cyclone X-Series UPGRADE Kits with Quick Release Valve for faster and easier air release (See Accessories For More Details).

| Model # | Tank Size | Material | Weight        | Tank<br>Width x Diameter |
|---------|-----------|----------|---------------|--------------------------|
| 20390   | 5 Gallon  | Steel    | 21 lbs. 10 kg | 18" x 10" 457mm x 254mm  |
| 20391   | 8 Gallon  | Steel    | 26 lbs. 12 kg | 21" x 10" 533mm x 254mm  |
| 20392   | 14 Gallon | Aluminum | 23 lbs. 11 kg | 27" x 12" 686mm x 305mm  |