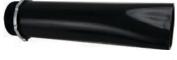

## Custom Straight Shot Barrel and Standard Barrel - Discharge Barrels for 10/13 & 5 Gallon Bead Seaters

1 1/2" Discharge Barrel MODEL 20413

2" Discharge Barrel MODEL 20419

1 1/2" Discharge Barrel MODEL 20412 2" Discharge Barrel MODEL 20420

For seating the bead on low profile automotive tires. The absence of the rim/bead support rest allows the barrel to get closer between the bead and the rim.

Built to last and withstand heavy use. Rim Bead support lip and wider barrel opening for better air disbursement. Comes equipped on all Cyclone X-Series Bead Seaters.