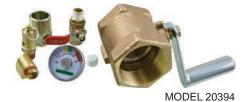

10/13 & 5 Gallon Bead Seater Conversion Kits - Quick Release Handle & Accessories

MODEL 20395

**Upgrade the Yellow Bead Seater** you already have with either kit. Fast Release, High Quality Brass Valve Makes Bead Seating Fast and Controlled.