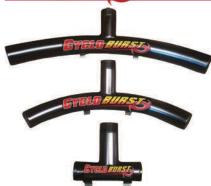

Barrel - Used for Disbursing Air Throughout Tire Evenly for Faster Seating of Beads

Disburses 4 to 5 times faster and equally throughout the tire producing a perfect seat every time. Easy installation and easy to use. 3 Different Models that are designed to help get the job done.

| Model #                 | MODEL 20423                               | MODEL 20422                                             | MODEL 20421                 |
|-------------------------|-------------------------------------------|---------------------------------------------------------|-----------------------------|
| Use On                  | For Agricultural Tires and Off Road Tires | Agricultural Tires<br>up to 25" and<br>Automotive Tires | For use with Tire Machines. |
| Bead Seater<br>(Gallon) | 10, 13, 14                                | 5, 8                                                    | 5, 8                        |
| Discharge<br>Size       | 2" <b>51mm</b>                            | 1 1/2" 38mm                                             | 1 1/2" 38mm                 |