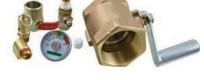

10/13 & 5 Gallon Bead Seater Conversion Kits - Quick Release Handle & Accessories

MODEL 20395

**Upgrade the Yellow Bead Seater** you already have with either kit. Fast Release, High Quality Brass Valve Makes Bead Seating Fast and Controlled.