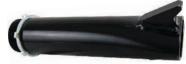

## Custom Straight Shot Barrel and Standard Barrel - Discharge Barrels for 10/13 & 5 Gallon Bead Seaters

1 1/2" Discharge Barrel MODEL 20413

2" Discharge Barrel MODEL 20419

1 1/2" Discharge Barrel MODEL 20412 2" Discharge Barrel MODEL 20420

For seating the bead on low profile automotive tires. The absence of the rim/bead support rest allows the barrel to get closer between the bead and the rim.

Built to last and withstand heavy use. Rim Bead support lip and wider barrel opening for better air disbursement. Comes equipped on all Cyclone X-Series Bead Seaters.