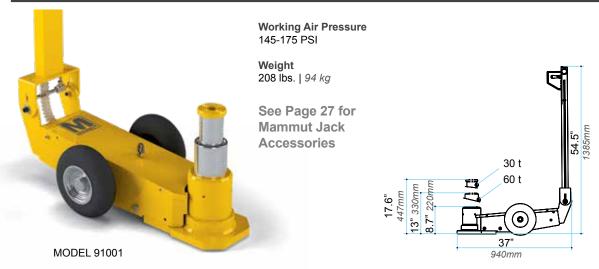

d easy to use, for all those operations to lift earthmoving, construction, quarry and mining machinery, where maintenance requires professional skills and expertise.

Available in various models depending on load capacity and use, each jack can be configured with a wide range of accessories to meet all demands: Load blocking system, Remote control for working safely, Various extensions to suit all operations.

All models are air/hydraulic operated and equipped with a dual descent valve for greater control when bearing weight and automatic piston return; they can also be fitted with a manual emergency pump (on request). For excellent handling during use and transport, every Mammut jack has: Folding handle, Wide pneumatic tires, Special hooks for transport.

**30/60 Ton Jack** Model #91001



## 25/50/80 Ton Jack

Model #91000

460mm