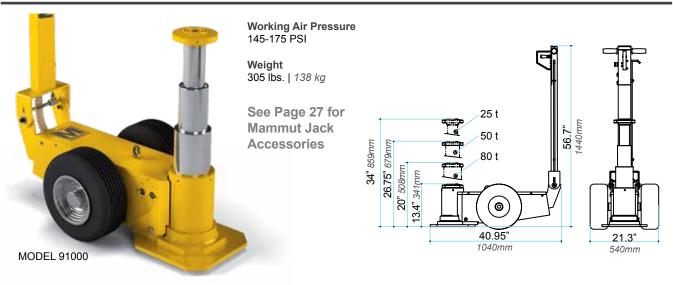

ft earthmoving, construction, quarry and mining machinery, where maintenance requires professional skills and expertise.

Available in various models depending on load capacity and use, each jack can be configured with a wide range of accessories to meet all demands: Load blocking system, Remote control for working safely, Various extensions to suit all operations.

All models are air/hydraulic operated and equipped with a dual descent valve for greater control when bearing weight and automatic piston return; they can also be fitted with a manual emergency pump (on request). For excellent handling during use and transport, every Mammut jack has: Folding handle, Wide pneumatic tires, Special hooks for transport.

**30/60 Ton Jack** Model #91001



## 25/50/80 Ton Jack

Model #91000

460mm