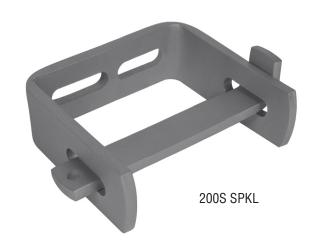

## INDESTRUCTIBLE TOILET TISSUE DISPENSER 200S, 200D

Extremely heavy duty construction makes this unit nearly indestructible. Ideal for use in even the most harsh environments.

## Features and Benefits

- Vandal resistant 3/8" thick steel, available in single and double roll styles
- · Available in Silver Star (SSTR) or (WHT) EXL-COAT Powder Coat Finish
- Optional keyed-alike padlock available, model #200L

| 200S                  |              |
|-----------------------|--------------|
| 5.25"                 | Length       |
| 6"                    | Width        |
| 2"                    | Height       |
| 5                     | Weight (Ibs) |
| Carton - 8" x 8" x 3" |              |