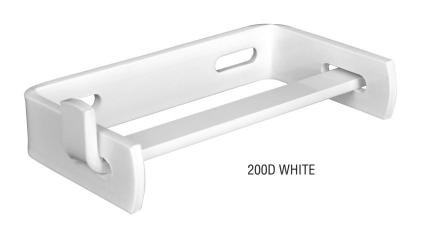

## INDESTRUCTIBLE TOILET TISSUE DISPENSER 200S, 200D

Extremely heavy duty construction makes this unit nearly indestructible. Ideal for use in even the most harsh environments.

## Features and Benefits

- Vandal resistant 3/8" thick steel, available in single and double roll styles
- · Available in Silver Star (SSTR) or (WHT) EXL-COAT Powder Coat Finish
- Optional keyed-alike padlock available, model #200L

| 200D                   |              |
|------------------------|--------------|
| 12"                    | Length       |
| 6"                     | Width        |
| 2"                     | Height       |
| 7                      | Weight (lbs) |
| Carton - 14" x 7" x 5" |              |