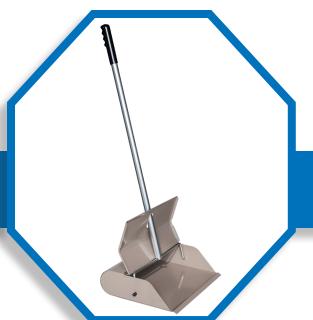

## LARGE CAPACITY DUSTPAN 304 BH

Ex-Cell's self-closing, highly durable, all-metal construction dustpan that's perfect for quick pick-ups or big jobs.

## **SPECIFICATIONS:**

- Large capacity, 12" self-closing dustpan
- Straight handle and rubber grip
- Features sturdy piano hinges

12"

10"

32.5"

25

• Contains over 30% recycled materials & is 100% post-consumer recyclable