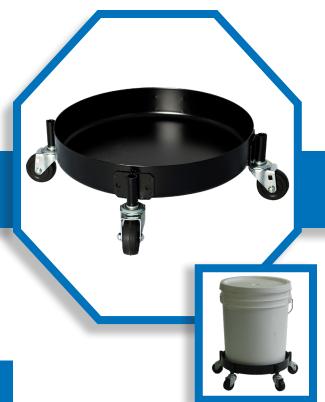

## HEAVY DUTY BUCKET DOLLY 455 BLS

Heavy-duty, powder-coated steel dolly for 5-gallon pails.

## **SPECIFICATIONS:**

- · Solid pan contains spillage
- Easily accommodates up to 250 lbs
- Includes 4 swivel, ball-bearing stem casters with 2" non-marring wheels on outside of dolly
- Non-marring wheels mounted with steel brackets for greater stability & a smooth, easy push
- Contains over 30% recycled materials & is 100% post-consumer recyclable

## **APPLICATIONS:**

- Janitorial Staff
- Garages
- Warehouses

| 455 BLS                 |                |
|-------------------------|----------------|
| 250                     | Capacity (lbs) |
| 12"                     | Diameter       |
| 4"                      | Height         |
| 7                       | Weight (lbs)   |
| Carton - 15" x 15" x 6" |                |