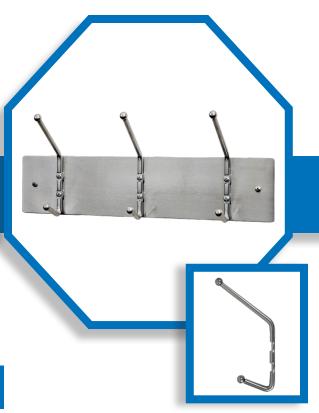

## WALL-MOUNTED RACK & DOUBLE HOOK 700 SA, 701 CHR, 703 SA

Available in two lengths - 18" long with 3 hooks, or 36" long with 6 hooks.

Ex-Cell Kaiser's coat racks are ideal for keeping workplaces clean and tidy. Double-sided hooks are available for individual purchase.

## **SPECIFICATIONS:**

- Durable, plated double hooks all come with steel ball tips to prevent damage to garments
- 700 SA 36" wide rack with 6 plated double hooks (Satin Aluminum back plate)
- 703 SA 18" wide rack with 3 plated double hooks (Satin Aluminum back plate)
- 701 CHR Pack of 12 double hooks (plated only)
- Contains over 70% recycled aluminum & is 100% post-consumer recyclable

## **APPLICATIONS:**

- Supply closets
- Garages
- Warehouses
- Coat Checks

As a result of our commitment to continuous improvements, occasionally minor changes may be made to our products without advance notice. Such changes are minor and have no effect on the form, fit and function of a product but may result in a minor cosmetic difference. Ex-Cell Kaiser will never mix any products that may have modifications within a single order. Our website will always reflect the most current product image.