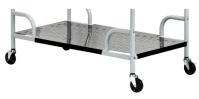

## MOBILE/STATIONARY GARMENT RACKS 790 - SERIES

STANDARD BASE

**BOOT RACK & CASTERS** 

Organize any setting with this series of robust garment racks.

Available with or without casters, in three (3) lengths, these chrome garment racks can be purchased in an option to meet exact space and storage requirements.

## **Features and Benefits**

- Constructed of sturdy, chrome plated 18 gauge tubular steel
- Top shelf provides additional storage
- Add casters for an easy to move mobile rack (add 3B to end of part number for casters)
- Optional Boot Rack sold separetely for all sizes