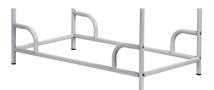

## **Features and Benefits**

- Constructed of sturdy, chrome plated 18 gauge tubular steel
- Top shelf provides additional storage
- Add casters for an easy to move mobile rack (add 3B to end of part number for casters)
- Optional Boot Rack sold separetely for all sizes