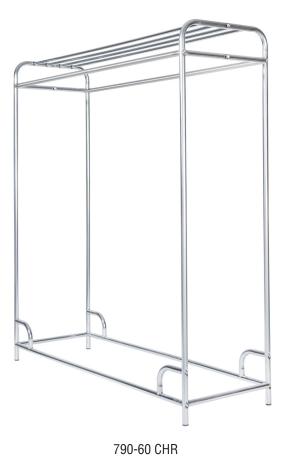

## MOBILE/STATIONARY GARMENT RACKS 790 - SERIES

STANDARD BASE

**BOOT RACK & CASTERS** 

Organize any setting with this series of robust garment racks.

Available with or without casters, in three (3) lengths, these chrome garment racks can be purchased in an option to meet exact space and storage requirements.

## **Features and Benefits**

- Constructed of sturdy, chrome plated 18 gauge tubular steel
- Top shelf provides additional storage
- Add casters for an easy to move mobile rack (add 3B to end of part number for casters)
- Optional Boot Rack sold separetely for all sizes

| 790-60 CHR              |              |  |
|-------------------------|--------------|--|
| 60"                     | Length       |  |
| 20"                     | Width        |  |
| 65"                     | Height       |  |
| 36-37                   | Weight (Ibs) |  |
| Carton - 4" x 24" x 68" |              |  |