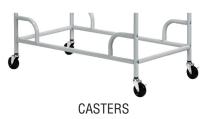

## **Features and Benefits**

- Constructed of sturdy, chrome plated 18 gauge tubular steel
- Top shelf provides additional storage
- Add casters for an easy to move mobile rack (add 3B to end of part number for casters)
- Optional Boot Rack sold separetely for all sizes