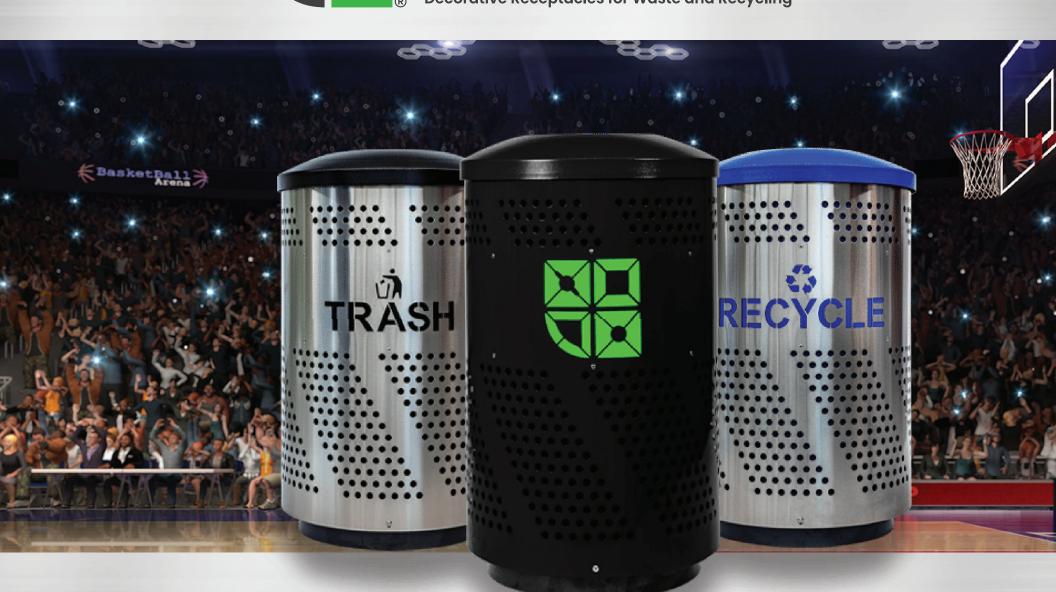

### Manufactured for the Bold

Ex-Cell Kaiser's new ARENA 51 Series receptacles are ready to provide facilities with a stellar solution for the collection of waste and recycling.

Designed for indoor or outdoor use, the Arena 51 units feature a unique diagonal perforated pattern. Each unit is available with no graphics, standard TRASH and RECYCLE graphics or your custom graphics. Colored panels behind the laser artwork serve to enhance the message/logo visibility.

Available in durable TGIC powder-coated finishes or a satin stainless steel, each ARENA 51 receptacle includes a 51 gallon capacity leak-proof rigid plastic liner, security lanyard on the lid, leveling feet and in-ground mounting hardware.

The indoor aluminum dome top features a 12" opening for waste or recyclables and the outdoor LLDPE hooded rain tops feature pass-through openings on two sides.

Like all Ex-Cell Kaiser products, ARENA 51 is made in the USA and completely customizable to ensure a perfect fit for any facility; custom colors, custom logos or both, the ARENA 51 gets the job done!