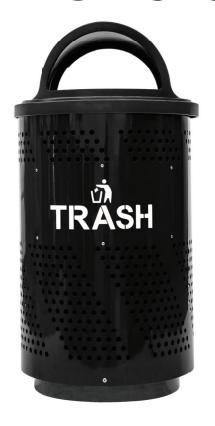

### Manufactured for the Bold

Ex-Cell Kaiser's new ARENA 51 Series receptacles are ready to provide facilities with a stellar solution for the collection of waste and recycling.

Designed for indoor or outdoor use, the Arena 51 units feature a unique diagonal perforated pattern. Each unit is available with no graphics, standard TRASH and RECYCLE graphics or your custom graphics. Colored panels behind the laser artwork serve to enhance the message/logo visibility.

Available in durable TGIC powder-coated finishes or a satin stainless steel, each ARENA 51 receptacle includes a 51 gallon capacity leak-proof rigid plastic liner, security lanyard on the lid, leveling feet and in-ground mounting hardware.

The indoor aluminum dome top features a 12" opening for waste or recyclables and the outdoor LLDPE hooded rain tops feature pass-through openings on two sides.

Like all Ex-Cell Kaiser products, ARENA 51 is made in the USA and completely customizable to ensure a perfect fit for any facility; custom colors, custom logos or both, the ARENA 51 gets the job done!