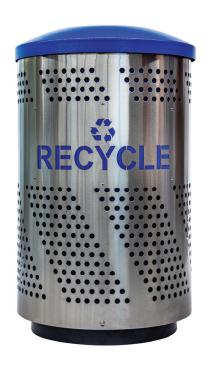

### Manufactured for the Bold

Ex-Cell Kaiser's new ARENA 51 Series receptacles are ready to provide facilities with a stellar solution for the collection of waste and recycling.

Designed for indoor or outdoor use, the Arena 51 units feature a unique diagonal perforated pattern. Each unit is available with no graphics, standard TRASH and RECYCLE graphics or your custom graphics. Colored panels behind the laser artwork serve to enhance the message/logo visibility.

Available in durable TGIC powder-coated finishes or a satin stainless steel, each ARENA 51 receptacle includes a 51 gallon capacity leak-proof rigid plastic liner, security lanyard on the lid, leveling feet and in-ground mounting hardware.

# Stainless Steel Arena Series