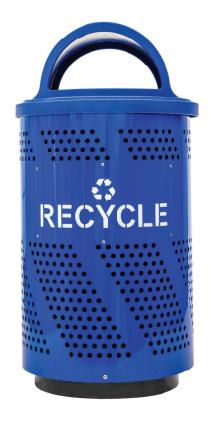

### Manufactured for the Bold

Ex-Cell Kaiser's new ARENA 51 Series receptacles are ready to provide facilities with a stellar solution for the collection of waste and recycling.

Designed for indoor or outdoor use, the Arena 51 units feature a unique diagonal perforated pattern. Each unit is available with no graphics, standard TRASH and RECYCLE graphics or your custom graphics. Colored panels behind the laser artwork serve to enhance the message/logo visibility.

Available in durable TGIC powder-coated finishes or a satin stainless steel, each ARENA 51 receptacle includes a 51 gallon capacity leak-proof rigid plastic liner, security lanyard on the lid, leveling feet and in-ground mounting hardware.

The indoor aluminum dome top features a 12" opening for waste or recyclables and the outdoor LLDPE hooded rain tops feature pass-through openings on two sides.

Like all Ex-Cell Kaiser products, ARENA 51 is made in the USA and completely customizable to ensure a perfect fit for any facility; custom colors, custom logos or both, the ARENA 51 gets the job done!