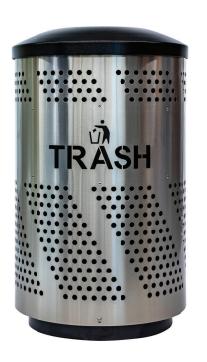

### Manufactured for the Bold

Ex-Cell Kaiser's new ARENA 51 Series receptacles are ready to provide facilities with a stellar solution for the collection of waste and recycling.

Designed for indoor or outdoor use, the Arena 51 units feature a unique diagonal perforated pattern. Each unit is available with no graphics, standard TRASH and RECYCLE graphics or your custom graphics. Colored panels behind the laser artwork serve to enhance the message/logo visibility.

Available in durable TGIC powder-coated finishes or a satin stainless steel, each ARENA 51 receptacle includes a 51 gallon capacity leak-proof rigid plastic liner, security lanyard on the lid, leveling feet and in-ground mounting hardware.

# Stainless Steel Arena Series