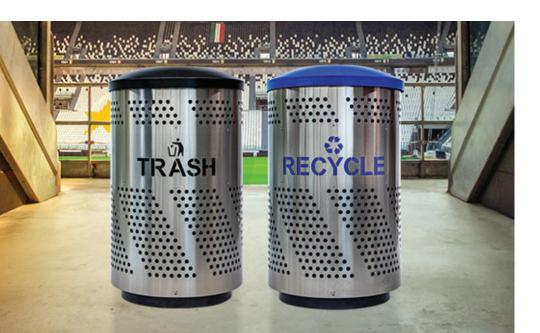

# Stainless Steel Arena Series

#### STANDARD LID OPTIONS

| ARENA-51        |              |  |
|-----------------|--------------|--|
| 51              | Gallons      |  |
| 25"             | Diameter     |  |
| 40"             | Height       |  |
| 59              | Weight (lbs) |  |
| Ships on Pallet |              |  |