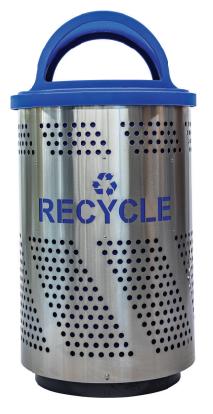

### Manufactured for the Bold

Ex-Cell Kaiser's new ARENA 51 Series receptacles are ready to provide facilities with a stellar solution for the collection of waste and recycling.

Designed for indoor or outdoor use, the Arena 51 units feature a unique diagonal perforated pattern. Each unit is available with no graphics, standard TRASH and RECYCLE graphics or your custom graphics. Colored panels behind the laser artwork serve to enhance the message/logo visibility.

Available in durable TGIC powder-coated finishes or a satin stainless steel, each ARENA 51 receptacle includes a 51 gallon capacity leak-proof rigid plastic liner, security lanyard on the lid, leveling feet and in-ground mounting hardware.

The indoor aluminum dome top features a 12" opening for waste or recyclables and the outdoor LLDPE hooded rain tops feature pass-through openings on two sides.

Like all Ex-Cell Kaiser products, ARENA 51 is made in the USA and completely customizable to ensure a perfect fit for any facility; custom colors, custom logos or both, the ARENA 51 gets the job done!

# Stainless Steel Arena Series