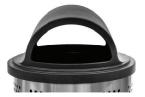

The indoor aluminum dome top features a 12" opening for waste or recyclables and the outdoor LLDPE hooded rain tops feature pass-through openings on two sides.

Like all Ex-Cell Kaiser products, ARENA 51 is made in the USA and completely customizable to ensure a perfect fit for any facility; custom colors, custom logos or both, the ARENA 51 gets the job done!

#### **STANDARD LID OPTIONS**

| ARENA-51        |              |  |
|-----------------|--------------|--|
| 51              | Gallons      |  |
| 25″             | Diameter     |  |
| 40"             | Height       |  |
| 59              | Weight (lbs) |  |
| Ships on Pallet |              |  |

#### STANDARD LID OPTIONS

| ARENA-51        |              |  |
|-----------------|--------------|--|
| 51              | Gallons      |  |
| 25"             | Diameter     |  |
| 40"             | Height       |  |
| 59              | Weight (lbs) |  |
| Ships on Pallet |              |  |