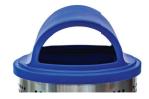

The indoor aluminum dome top features a 12" opening for waste or recyclables and the outdoor LLDPE hooded rain tops feature pass-through openings on two sides.

Like all Ex-Cell Kaiser products, ARENA 51 is made in the USA and completely customizable to ensure a perfect fit for any facility; custom colors, custom logos or both, the ARENA 51 gets the job done!

#### **STANDARD LID OPTIONS**

| ARENA-51        |              |  |
|-----------------|--------------|--|
| 51              | Gallons      |  |
| 25″             | Diameter     |  |
| 40"             | Height       |  |
| 59              | Weight (lbs) |  |
| Ships on Pallet |              |  |

#### STANDARD LID OPTIONS

| ARENA-51        |              |  |
|-----------------|--------------|--|
| 51              | Gallons      |  |
| 25"             | Diameter     |  |
| 40"             | Height       |  |
| 59              | Weight (lbs) |  |
| Ships on Pallet |              |  |