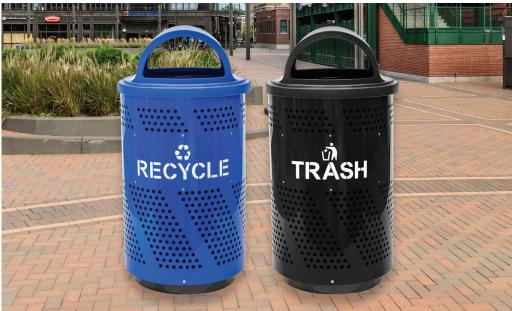

## **Powder Coated Arena Series**

#### **STANDARD LID OPTIONS**

| ARENA-51        |              |  |
|-----------------|--------------|--|
| 51              | Gallons      |  |
| 25″             | Diameter     |  |
| 40"             | Height       |  |
| 59              | Weight (lbs) |  |
| Ships on Pallet |              |  |