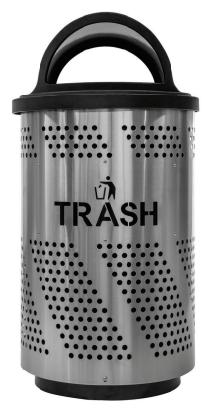

### Manufactured for the Bold

Ex-Cell Kaiser's new ARENA 51 Series receptacles are ready to provide facilities with a stellar solution for the collection of waste and recycling.

Designed for indoor or outdoor use, the Arena 51 units feature a unique diagonal perforated pattern. Each unit is available with no graphics, standard TRASH and RECYCLE graphics or your custom graphics. Colored panels behind the laser artwork serve to enhance the message/logo visibility.

Available in durable TGIC powder-coated finishes or a satin stainless steel, each ARENA 51 receptacle includes a 51 gallon capacity leak-proof rigid plastic liner, security lanyard on the lid, leveling feet and in-ground mounting hardware.

The indoor aluminum dome top features a 12" opening for waste or recyclables and the outdoor LLDPE hooded rain tops feature pass-through openings on two sides.

Like all Ex-Cell Kaiser products, ARENA 51 is made in the USA and completely customizable to ensure a perfect fit for any facility; custom colors, custom logos or both, the ARENA 51 gets the job done!

# Stainless Steel Arena Series