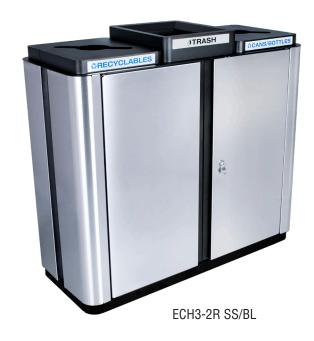

## ECHELON COLLECTION

ECH2, ECH3, ECHX2, ECHX3

The Echelon Collection features a contemporary, sleek design with satin stainless steel bodies and black anodized aluminum trim.

## **Features and Benefits**

- Available in two or three stream units with 70-75 gallon capacity
- · Locking dual front doors open for easy serviceability of liners
- · Rigid plastic liners meet UL-94 Flammability Standard
- High end graphics kits feature satin aluminum plates with color silk screening to denote 7 waste streams
- Larger capacity ideal for high traffic areas of: airports, casinos, hotels, commercial buildings and other locations
- Outdoor Echelon units also feature:
  Sturdy, powder coated aluminum canopy
  Two ground anchor supports

| ECH3-2R SS/BL   |              |  |
|-----------------|--------------|--|
| ECH3-2TR SS/BL  |              |  |
| 75              | Gallons      |  |
| 45"             | Length       |  |
| 18.5"           | Width        |  |
| 40.75"          | Height       |  |
| 165             | Weight (Ibs) |  |
| Ships on Pallet |              |  |