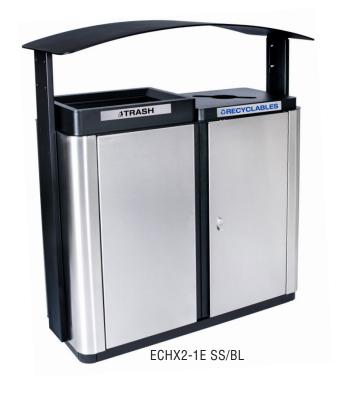

## ECHELON COLLECTION

ECH2, ECH3, ECHX2, ECHX3

The Echelon Collection features a contemporary, sleek design with satin stainless steel bodies and black anodized aluminum trim.

## **Features and Benefits**

- Available in two or three stream units with 70-75 gallon capacity
- · Locking dual front doors open for easy serviceability of liners
- · Rigid plastic liners meet UL-94 Flammability Standard
- High end graphics kits feature satin aluminum plates with color silk screening to denote 7 waste streams
- Larger capacity ideal for high traffic areas of: airports, casinos, hotels, commercial buildings and other locations
- Outdoor Echelon units also feature:
  Sturdy, powder coated aluminum canopy
  Two ground anchor supports

| ECHX2-1E SS/BL  |              |
|-----------------|--------------|
| ECHX2-2TR SS/BL |              |
| 70              | Gallons      |
| 47.5"           | Length       |
| 22"             | Width        |
| 53"             | Height       |
| 215             | Weight (Ibs) |
| Ships on Pallet |              |