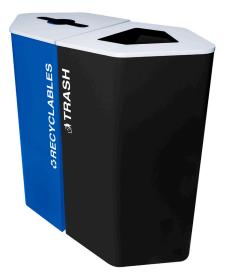

## FULLY CUSTOMIZABLE







## MAKE RECYCLING COLORFUL

Remember the awe you felt looking through a Kaleidoscope when you were young? You knew would never see the same pattern or colors twice and each look guaranteed an optical thrill. This uniqueness is behind the inspiration for Ex-Cell's Kaleidoscope Collection.

Since 2009, the original Kaleidoscope Collection has been one of our bestselling collections. Popular not only because of the quality that Ex-Cell Kaiser has become known for over the past 85 years, but also because this extremely affordable collection is bright, bold and customizable.

With its vibrant primary colors and crisp, clear graphics, no two customers see the Kaleidoscope Collection the same way. Why? Because every customer "designs" their own recycling station to meet the exact needs of their