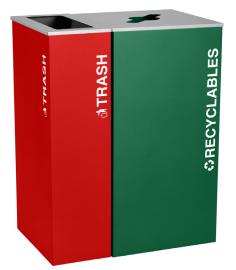

These modular units are available in 5 basic shapes and capacities. With 101 stock options and hundreds of customization combinations, your Kaleidoscope will be uniquely suited to your facility and, if that's not enough customization for you, take it to the next level with custom colors and/or a logo.

## Kaleidoscope Collection

|               |                |           | RC-KDHR                  |              |
|---------------|----------------|-----------|--------------------------|--------------|
|               |                |           | 8                        | Gallons      |
| ZER           |                |           | 15.75"                   | Length       |
| © PAPER       |                |           | 7.875"                   | Width        |
|               |                |           | 30"                      | Height       |
|               |                |           | 23                       | Weight (lbs) |
|               |                |           | Carton - 10" x 17" x 33" |              |
|               | 0              |           | Non-                     | Stock        |
| 2" Slot       | Half Moon      | 5" Circle | Comingle                 |              |
| •             | -              |           | RC-KDSQ                  |              |
|               |                |           | 24                       | Gallons      |
| 4NS/BOTTLES   | ្ល             |           | 15.75"                   | Length       |
| 177LE         |                |           | 15.75"                   | Width        |
| S/BO          | IS/BC          |           | 30"                      | Height       |
| acansmortles  | ô CANS/BOTTLES |           | 38                       | Weight (Ibs) |
| 0             | 53<br>         |           | Carton - 18" x 18" x 33" |              |
|               |                |           | Non-Stock                |              |
|               | 4              | 9         |                          |              |
| 12" x 2" Slot | 8" Square      | 5" Circle | Comingle                 |              |