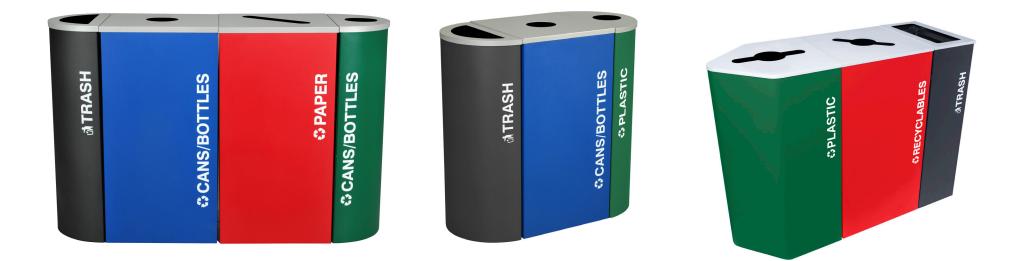

These modular units are available in 5 basic shapes and capacities. With 101 stock options and hundreds of customization combinations, your Kaleidoscope will be uniquely suited to your facility and, if that's not enough customization for you, take it to the next level with custom colors and/or a logo.

## Kaleidoscope Collection XL