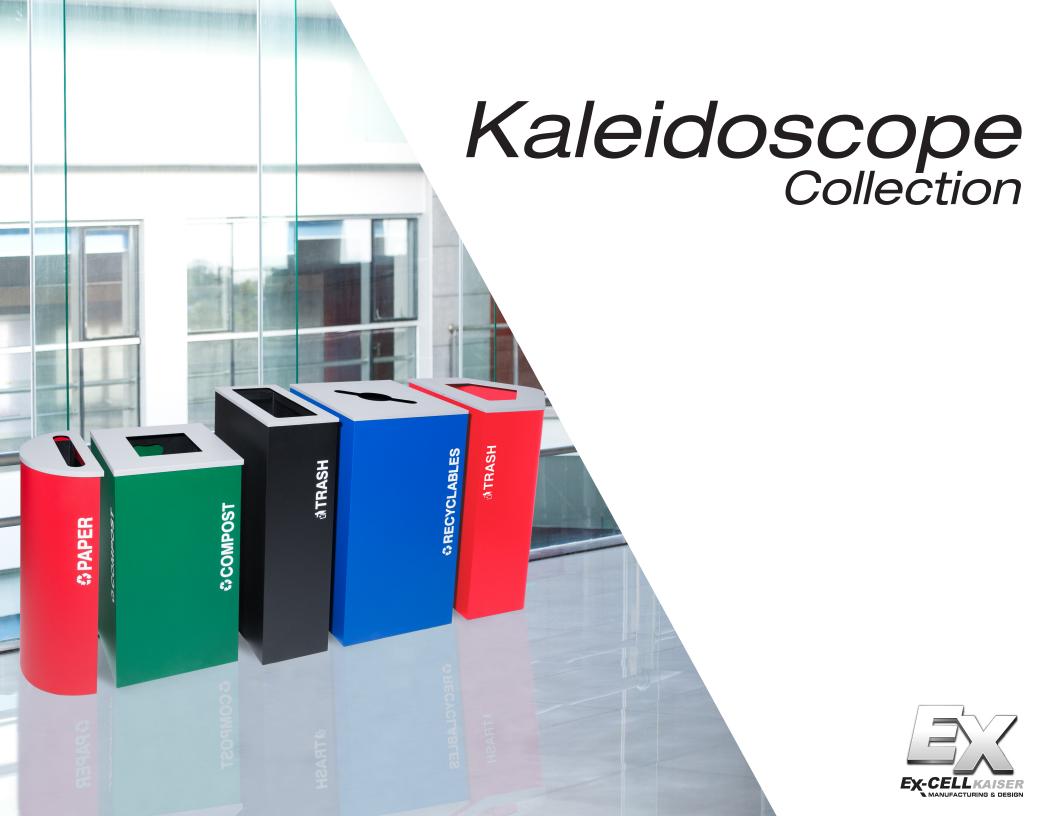

## MAKE RECYCLING COLORFUL

Remember the awe you felt looking through a Kaleidoscope when you were young? You knew would never see the same pattern or colors twice and each look guaranteed an optical thrill. This uniqueness is behind the inspiration for Ex-Cell's Kaleidoscope Collection.

Since 2009, the original Kaleidoscope Collection has been one of our bestselling collections. Popular not only because of the quality that Ex-Cell Kaiser has become known for over the past 85 years, but also because this extremely affordable collection is bright, bold and customizable.

With its vibrant primary colors and crisp, clear graphics, no two customers see the Kaleidoscope Collection the same way. Why? Because every customer "designs" their own recycling station to meet the exact needs of their facility.

These modular units are available in 5 basic shapes and capacities. With 101 stock options and hundreds of customization combinations, your Kaleidoscope will be uniquely suited to your facility and, if that's not enough customization for you, take it to the next level with custom colors and/or a logo.

Experience why thousands of facilities across the country rely on the original Kaleidoscope to meet their recycling and trash needs – design your custom station today!

XL