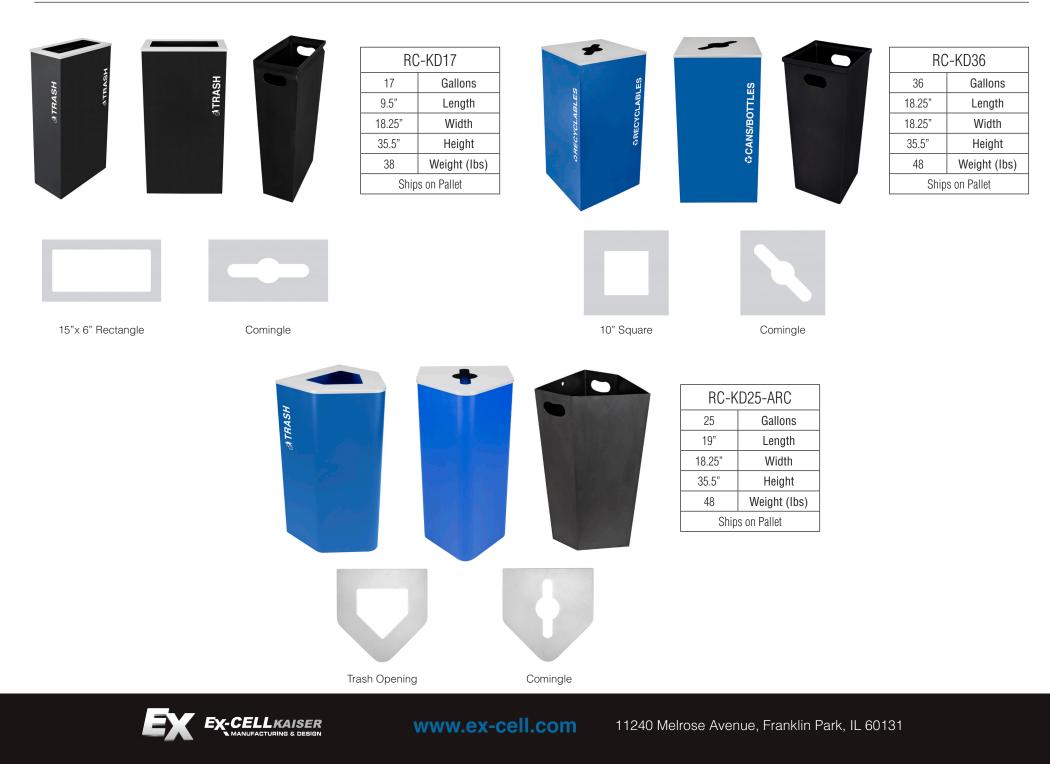

|           | 24                       | Gallons      |
| 4NS/BOTTLES   | ្ល             |           | 15.75"                   | Length       |
| 177LE         |                |           | 15.75"                   | Width        |
| S/BO          | IS/BC          |           | 30"                      | Height       |
| acansmortles  | ô CANS/BOTTLES |           | 38                       | Weight (Ibs) |
| 0             | 53<br>         |           | Carton - 18" x 18" x 33" |              |
|               |                |           | Non-Stock                |              |
|               | 4              | 9         |                          |              |
| 12" x 2" Slot | 8" Square      | 5" Circle | Comingle                 |              |

## Kaleidoscope Collection XL