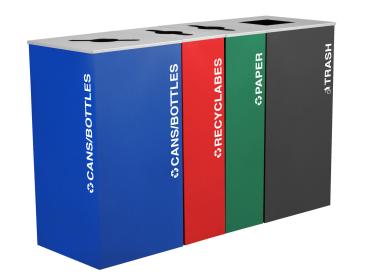

These modular units are available in 5 basic shapes and capacities. With 101 stock options and hundreds of customization combinations, your Kaleidoscope will be uniquely suited to your facility and, if that's not enough customization for you, take it to the next level with custom colors and/or a logo.

## Kaleidoscope Collection XL