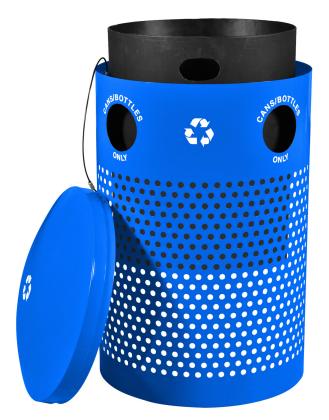

## LANDSCAPE SERIES RC-2441 CANS RBL

The RC-2441 Landscape Receptacle is a large, extremely durable unit built to withstand the elements. Designed for outdoor applications, the Landscape Collection features a 40 gallon capacity and attractive perforated steel construction.

## **Features and Benefits**

- Four openings, each 5" in diameter feature crisp white CANS/BOTTLES ONLY graphics with Mobius (capital) arrows
- Lid is secured to unit with a plastic coated steel cable to prevent theft and vandalism
- Heavy duty feet keep the unit slightly elevated off ground surfaces and pre-drilled 1" holes in bottom of unit allow for in-ground mounting (anchor kit is included)
- Rigid plastic liner features lift holes for easy servicing. The liner base resin meets UL94 Flammability Standard
- Over 30% recycled material and 100% post-consumer recyclable

FINISH

(RBL) Recycle Blue