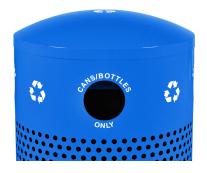

## **Features and Benefits**

- Four openings, each 5" in diameter feature crisp white CANS/BOTTLES ONLY graphics with Mobius (capital) arrows
- Lid is secured to unit with a plastic coated steel cable to prevent theft and vandalism
- Heavy duty feet keep the unit slightly elevated off ground surfaces and pre-drilled 1" holes in bottom of unit allow for in-ground mounting (anchor kit is included)
- Rigid plastic liner features lift holes for easy servicing. The liner base resin meets UL94 Flammability Standard
- Over 30% recycled material and 100% post-consumer recyclable