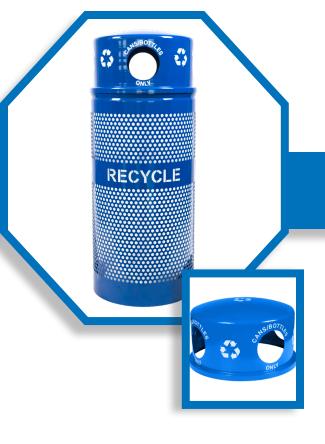

## LANDSCAPE SERIES

RC-34R DM CANS RBL

The RC-34R DM CANS RBL Landscape Recycling Receptacle is a medium sized, durable unit built to withstand the elements.

Conveniently mount the unit on a pole or fence with Ex-Cell Kasier's pole-mounting kit (sold separately) or, use the included in-ground mounting kit to ensure the unit remains secure.

## **SPECIFICATIONS:**

- 34-gallon outdoor recycling receptacle with aluminum dome top
- Body features laser cut RECYCLE graphics on solid band
- Dome top has four 5" diameter circular openings, each with a CANS/BOTTLES ONLY decals
- Dome top is secured to unit with a plastic-coasted, steel security lanyard
- Unit includes steel retainer bands meant to hold liner bags in place
- Pre-drilled holes in bottom of unit allow for in-ground mounting (hardware included)
- Pre-drilled holes on back of unit allow for mounting to poles, fences, walls, etc. (hardware not included)
- Optional mounting bracket available for purchase (B-1022)
- Contains over 30% recycled materials & is 100% post-consumer recyclable

## **APPLICATIONS:**

- Parks/Nature Centers
- Outdoor Spaces
- Schools/Universities

| RC-34R DM CANS RBL       |              |
|--------------------------|--------------|
| 34                       | Gallons      |
| 18"                      | Diameter     |
| 44"                      | Height       |
| 33                       | Weight (lbs) |
| Carton - 19" x 19" x 46" |              |