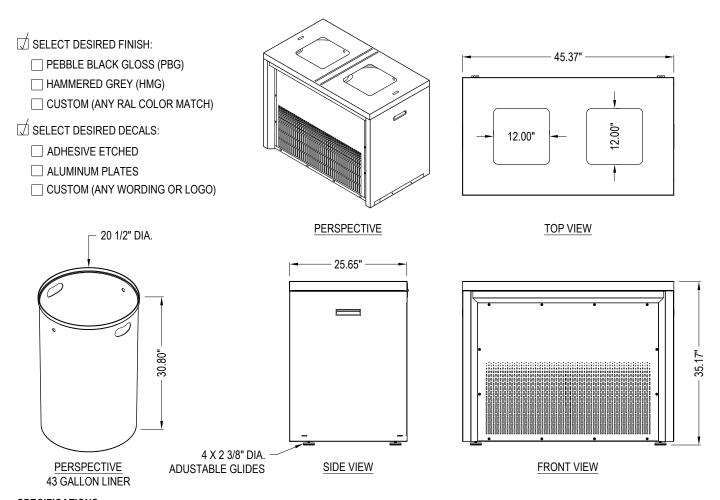

## **SPECIFICATIONS**

BODY, BACK AND BOTTOM: 16 GA STEEL, COMPLETELY WELDED CONSTRUCTION. 18 GA STEEL LIFT LID WITH 12" X 12" OPENINGS, LIFT ASSIST CYLINDERS AND STAINLESS STEEL HINGES

FRONT PERF PANEL: 430 SS, #4 FINISH

FINISH: PREPARED IN 5 STAGE PRETREATMENT AND ELECTROSTATICALLY POWDER COATED WITH TGIC POLYESTER POWDER COATING 2-3 MIL THICKNESS

2 RIGID LEAKPROOF LINERS: 43 GALLON CAPACITY EACH, TOTAL 86 GALLON . BLACK, LLDPE WITH BAG RETENTION HOLES AND CUT OUT LIFT HANDLE

UNIT SITS ON 4 ADJUSTABLE GLIDES WHICH ARE SCREWED TO BOTTOM OF UNIT. CASTERS AVAILABLE AS OPTIONAL NOTES:

- 1. INSTALLATION TO BE COMPLETED IN ACCORDANCE WITH MANUFACTURER'S SPECIFICATIONS.
- 2. DO NOT SCALE DRAWING.
- 3. THIS DRAWING IS INTENDED FOR USE BY ARCHITECTS, ENGINEERS, CONTRACTORS, CONSULTANTS AND DESIGN PROFESSIONALS FOR PLANNING PURPOSES ONLY. THIS DRAWING MAY NOT BE USED FOR CONSTRUCTION.
- 4. ALL INFORMATION CONTAINED HEREIN WAS CURRENT AT THE TIME OF DEVELOPMENT BUT MUST BE REVIEWED AND APPROVED BY THE PRODUCT MANUFACTURER TO BE CONSIDERED ACCURATE.
- CONTRACTOR'S NOTE: FOR PRODUCT AND COMPANY INFORMATION VISIT www.CADdetails.com/info AND ENTER REFERENCE NUMBER 5283-016

## **COLISEUM COLLECTION**

INDOOR TWO-STREAM RECEPTACLE (RC-IND2 HMG/SS)

REVISION DATE 26/05/2021