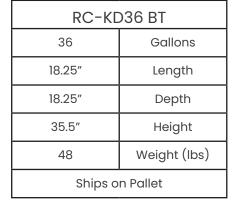

### SPECIFICATIONS:

- Square, 36-gallon indoor recycling or waste receptacle
- Each unit includes a removable LLDPE liner with lift handles & bag retention notches
- Ultra-modern, cool grey, easy-to-read decals pre-applied on 2 sides
- Standard Decal options: CANS/BOTTLES, COMPOST, PLASTIC, PAPER, RECYCLABLES, or TRASH
- Premium powder coat gloss finish on units and easy-to-remove lids
- Units sit on four sturdy feet to protect floor surfaces
- NOTE: Compatible with RC-MTR CASTERS
- Contains over 30% recycled materials & is 100% post-consumer recyclable