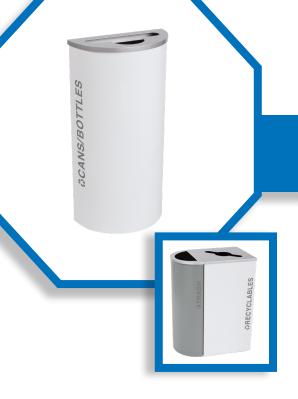

### **BLACK TIE KALEIDOSCOPE - HALF-ROUND**

#### RC-KDHR BT

Ex-Cell Kaiser's Black Tie Kaleidoscope Collection offers waste collection stations in a combination of premium finishes and ultra-modern, cool grey graphics to meet their needs.

As needs change, the units can be reconfigured and modified without the need to reinvest in all new receptacles.

## **SPECIFICATIONS:**

- Half-round, 8-gallon indoor recycling or waste receptacle
- Each unit includes a removable LLDPE liner with lift handles & bag retention notches
- Ultra-modern, cool grey, easy-to-read decals pre-applied on 2 sides
- Standard Decal options: CANS/BOTTLES, COMPOST, PLASTIC, PAPER, RECYCLABLES, or TRASH
- Premium powder coat gloss finish on units and easy-to-remove lids
- Units sit on four sturdy feet to protect floor surfaces
- NOTE: THIS UNIT IS NOT COMPATIBLE WITH RC-MTR CASTERS
- Contains over 30% recycled materials & is 100% post-consumer recyclable

#### **BODY FINISHES**

Pebble Black Gloss (PBG)

White Gloss (WHT)

Hammered Grey Gloss (HMG)

#### LID FINISH

Platinum (PLTNM)