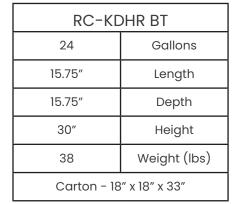

## SPECIFICATIONS:

- Half-round, 8-gallon indoor recycling or waste receptacle
- Each unit includes a removable LLDPE liner with lift handles & bag retention notches
- Crisp, white, easy-to-read decals pre-applied on 2 sides
- Standard Decal options: CANS/BOTTLES, COMPOST, PLASTIC, PAPER, RECYCLABLES, or TRASH
- Fingerprint-proof textured powder coat finish on units and easy-to-remove lids
- Units sit on four sturdy feet to protect floor surfaces
- NOTE: THIS UNIT IS NOT COMPATIBLE WITH RC-MTR CASTERS
- Contains over 30% recycled materials & is 100% post-consumer recyclable