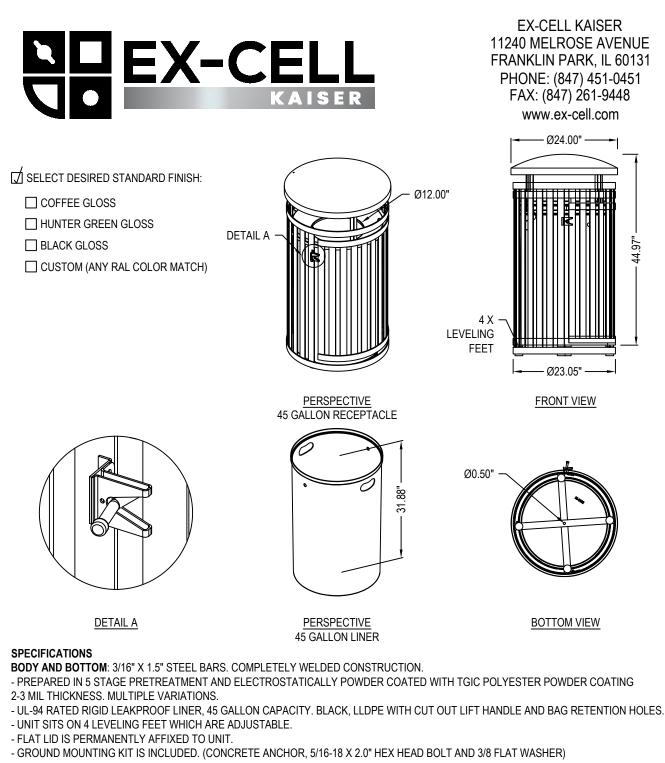

- NOTES:
- 1. INSTALLATION TO BE COMPLETED IN ACCORDANCE WITH MANUFACTURER'S SPECIFICATIONS.
- 2. DO NOT SCALE DRAWING.
- 3. THIS DRAWING IS INTENDED FOR USE BY ARCHITECTS, ENGINEERS, CONTRACTORS, CONSULTANTS AND DESIGN PROFESSIONALS FOR PLANNING PURPOSES ONLY. THIS DRAWING MAY NOT BE USED FOR CONSTRUCTION.
- 4. ALL INFORMATION CONTAINED HEREIN WAS CURRENT AT THE TIME OF DEVELOPMENT BUT MUST BE REVIEWED AND APPROVED BY THE PRODUCT MANUFACTURER TO BE CONSIDERED ACCURATE.
- 5. CONTRACTOR'S NOTE: FOR PRODUCT AND COMPANY INFORMATION VISIT www.CADdetails.com/info AND ENTER REFERENCE NUMBER 5283-024

## **STREETSCAPE COLLECTION**

45 GALLON OUTDOOR TRASH RECEPTACLE W/ RAIN CANOPY AND DOOR (SCTP-40 D)

REVISION DATE 22/02/2022