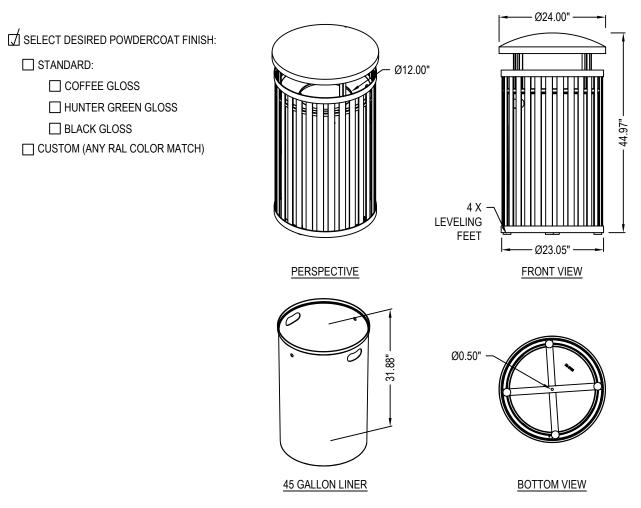

## MANUFACTURER NOTES:

- 1. BODY AND BOTTOM: 3/16" X 1.5" STEEL BARS. COMPLETELY WELDED CONSTRUCTION.
- PREPARED IN 5 STAGE PRETREATMENT AND ELECTROSTATICALLY POWDER COATED WITH TGIC POLYESTER POWDER COATING 2-3 MIL THICKNESS. MULTIPLE VARIATIONS.
- 3. UL-94 RATED RIGID LEAKPROOF LINER, 45 GALLON CAPACITY. BLACK, LLDPE WITH CUT OUT LIFT HANDLE AND BAG RETENTION HOLES.
- 4. UNIT SITS ON 4 LEVELING FEET WHICH ARE ADJUSTABLE.
- 5. DOME / LID IS ATTACHED TO UNIT WITH A PVC COATED LANYARD CABLE.
- 6. GROUND MOUNTING KIT IS INCLUDED. (CONCRETE ANCHOR, 5/16-18 X 2.0" HEX HEAD BOLT AND 3/8 FLAT WASHER) NOTES:
- 1. INSTALLATION TO BE COMPLETED IN ACCORDANCE WITH MANUFACTURER'S SPECIFICATIONS.
- 2. DO NOT SCALE DRAWING.
- 3. THIS DRAWING IS INTENDED FOR USE BY ARCHITECTS, ENGINEERS, CONTRACTORS, CONSULTANTS AND DESIGN PROFESSIONALS FOR PLANNING PURPOSES ONLY. THIS DRAWING MAY NOT BE USED FOR CONSTRUCTION.
- 4. ALL INFORMATION CONTAINED HEREIN WAS CURRENT AT THE TIME OF DEVELOPMENT BUT MUST BE REVIEWED AND APPROVED BY THE PRODUCT MANUFACTURER TO BE CONSIDERED ACCURATE.
- CONTRACTOR'S NOTE: FOR PRODUCT AND COMPANY INFORMATION VISIT www.CADdetails.com/info AND ENTER REFERENCE NUMBER 5283-021

## STREETSCAPE COLLECTION

45 GALLON OUTDOOR TRASH RECEPTACLE W/ FUNNEL TOP AND RAIN CANOPY (SCTP-40 D ND)

5283-021 REVISION DATE 16/12/2019