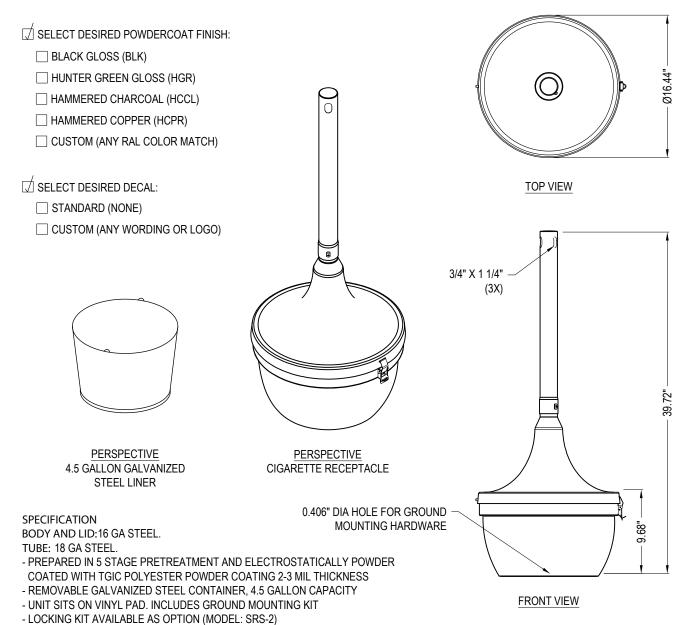

EX-CELL KAISER 11240 MELROSE AVENUE FRANKLIN PARK, IL 60131 PHONE: (847) 451-0451 FAX: (847) 261-9448 www.ex-cell.com

- NOTES:
- 1. INSTALLATION TO BE COMPLETED IN ACCORDANCE WITH MANUFACTURER'S SPECIFICATIONS.
- 2. DO NOT SCALE DRAWING.
- 3. THIS DRAWING IS INTENDED FOR USE BY ARCHITECTS, ENGINEERS, CONTRACTORS, CONSULTANTS AND DESIGN PROFESSIONALS FOR PLANNING PURPOSES ONLY. THIS DRAWING MAY NOT BE USED FOR CONSTRUCTION.
- 4. ALL INFORMATION CONTAINED HEREIN WAS CURRENT AT THE TIME OF DEVELOPMENT BUT MUST BE REVIEWED AND APPROVED BY THE PRODUCT MANUFACTURER TO BE CONSIDERED ACCURATE.
- CONTRACTOR'S NOTE: FOR PRODUCT AND COMPANY INFORMATION VISIT www.CADdetails.com/info AND ENTER REFERENCE NUMBER 5283-029

5283-029 REVISION DATE 26/05/2021