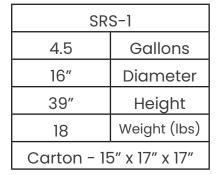

## **SPECIFICATIONS:**

- · All steel cigarette receptacle
- Fire-safe steel will not melt or burn and requires no sand or water for use
- Weather & UV-resistant powder coat finish cleans easily with a damp cloth
- Features a 4.5-gallon removable galvanized steel container with bail handle for mess-free emptying
- Positioning of 3 oblong openings at the top ensures minimal air flow to prevent cigarette smoldering
- Shape of openings also helps keep rain & trash from being dropped inside
- Sure-fit industrial stainless steel hasp closure secures unit top to base
- Optional lock kit includes plastic-coated security lanyard & padlock for securing unit to pole/fence/etc.
- Lock Kit (SRS-LCK) sold separately
- Contains over 30% recycled materials & is 100% post-consumer recyclable
- Some assembly required refer to instructions sheet