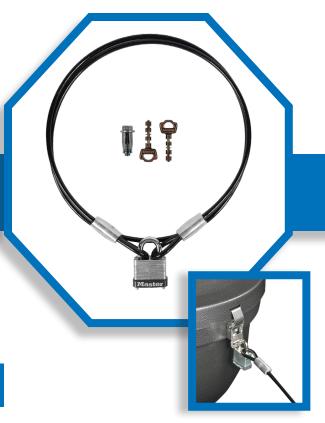

## SMOKERS' OASIS LOCK KIT

Keep your Smokers' Oasis locked up tight!

The lock kit includes everything you'll need to keep your unit and its contents secure.

## **SPECIFICATIONS:**

- 48" plastic-coated steel security lanyard
- Padlock with two keys
- In-ground anchor with washer to secure unit unobtrusively through the bottom
- Secure unit to an eternal fixture such as fence, pole, bench, etc.
- Sold & shipped separately from SRS-1